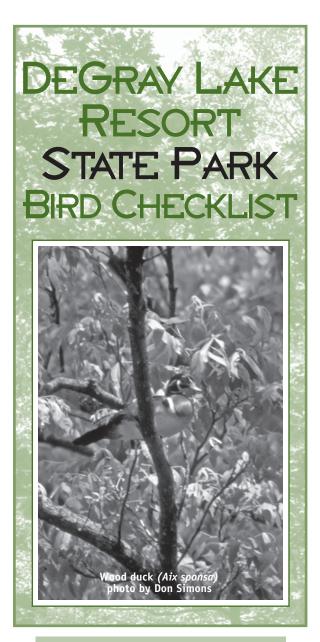

| - | - | U |
| Red Crossbill             | U             | - | U | R |
| Pine Siskin               | F             | - | F | F |
| American Goldfinch        | С             | F | С | С |
| Evening Grosbeak          | U             | - | U | U |
| Old World Sparrows        |               |   |   |   |
| House Sparrow             | С             | С | С | С |
|                           |               |   |   |   |

The following symbols indicate the local status for species on this list:

- C = Common (frequently observed)
- **F** = Fairly common (occasionally observed)
- **U** = Uncommon (not ordinarily observed)
- **R** = Rare (very few sightings on record)

**Sp** = Spring (March-May)

- **S** = Summer (June–July)
- **F** = Fall (August-November)
- W = Winter (December-February)





Arkansas Department of Parks & Tourism #1 Capitol Mall Little Rock, AR 72201 1-888-AT-PARKS

www.ArkansasStateParks.com

DeGray Lake Resort State Park, nestled in the foothills of the Ouachita Mountains, encompasses 938 acres on the north shore of DeGray Lake. For the bird-watcher, DeGray offers a number of bird habitats, from the mixed pine and hardwood forest of the camping areas to the golf course, field and marshy coves behind the visitor center. To see the greatest variety of birds, we suggest you walk the **Green Heron Trail** behind the visitor center. The trail winds through an old overgrown field, past ancient oaks and around shallow coves.

Many birds are found only in certain habitats; therefore, we suggest you consult a field guide for the bird's appropriate habitat. Field gu