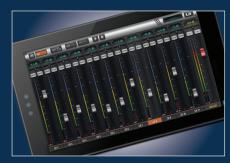

#### Powerful digital mix features

Every input on Ui features full channel processing to get a great sound on any vocal or instrument, including a 4-band Parametric EQ, High-Pass Filter, Compressor, De-esser and Noise Gate.

Outputs feature a 31-band Graphic EQ, dbx® AFS2 Advanced Feedback Suppression, Noise Gate and Compressor.

There's also a full complement of all the mixer functions you'd expect - including subgroups, mute groups and view groups.

#### Save the perfect settings for every song

With Ui's Snapshot recall system, you can create the perfect mix for a show, or even individual songs, and save the settings to be recalled at will.

Need a subdued, effects-laden mix for the acoustic ballad? No problem, just call it up. Then hit recall to load in the settings for the full-tilt rock number that follows it up.