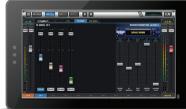

#### Powerful digital mix features

Every input on Ui features full channel processing to get a great sound on any vocal or instrument, including a 4-band Parametric EQ, High-Pass Filter, Compressor, De-esser and Noise Gate.

Outputs feature a 31-band Graphic EQ, dbx® AFS2 Advanced Feedback Suppression, Noise Gate and Compressor.

There's also a full complement of all the mixer functions you'd expect - including subgroups, mute groups and view groups.