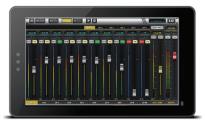

### Key features

- Tablet/PC/Smartphone Controlled Digital Mixer
  Integrated Wi-Fi
- Cross-platform compatibility with iOS, Android, Windows, Mac OS, and Linux devices
- Use up to 10 control devices (tablets, phones, PCs) simultaneously
- Legendary Harman Signal Processing from dbx®, Digitech®, and Lexicon®
   Fully recallable and remote-controlled mic preamps
- 4-band Parametric EQ, High-Pass Filter, Compressor, De-esser and Noise Gate on input channels
- 31-band Graphic EQ, Noise Gate and Compressor on all outputs
- Real-Time Frequency Analyser (RTA) on inputs
  and outputs
- 3 dedicated Lexicon FX effects processors: Reverb, Delay and Chorus (4 on Ui16)
- Subgroups, Mute Groups, View Groups, and more mixer controls
- Show/Snapshot recall with channel safes and security lockout
- 2-channel USB audio playback and recording
- dbx AFS2 on all outputs

#### Powerful digital mix features

Every input on Ui features full channel processing to get a great sound on any vocal or instrument, including a 4-band Parametric EQ, High-Pass Filter, Compressor, De-esser and Noise Gate.

Outputs feature a 31-band Graphic EQ, dbx® AFS2 Advanced Feedback Suppression, Noise Gate and Compressor.

There's also a full complement of all the mixer functions you'd expect - including subgroups, mute groups and view groups.