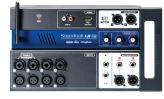

#### Uncompromised connectivity

Ui hardware is loaded with all the connectivity you'll need to run the show. XLR mic and combo inputs with fully recallable and remotecontrolled mic pre's, stereo RCA inputs and dedicated Hi-Z inputs, optimised for acoustic guitars, electric guitars and basses.

Outputs include balanced XLR and 1/4" main outs, XLR Aux outs and headphone connectivity.

There's even USB connectivity for 2-channel playback and recording direct to USB storage devices.