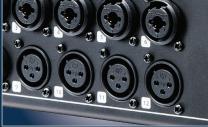

#### Uncompromised connectivity

Ui hardware is loaded with all the connectivity you'll need to run the show. XLR mic and combo inputs with fully recallable and remotecontrolled mic pre's, stereo RCA inputs and dedicated Hi-Z inputs, optimised for acoustic guitars, electric guitars and basses.

Outputs include balanced XLR and 1/4" main outs, XLR Aux outs and headphone connectivity.

There's even USB connectivity for 2-channel playback and recording direct to USB storage devices.