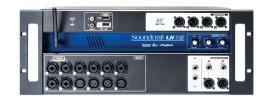

#### Uncompromised connectivity

Ui hardware is loaded with all the connectivity you'll need to run the show. XLR mic and combo inputs with fully recallable and remotecontrolled mic pre's, stereo RCA inputs and dedicated Hi-Z inputs, optimised for acoustic guitars, electric guitars and basses.

Outputs include balanced XLR and 1/4" main outs, XLR Aux outs and headphone connectivity.

There's even USB connectivity for 2-channel playback and recording direct to USB storage devices.