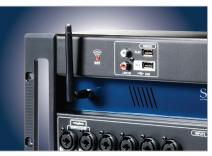

#### Integrated Wi-Fi

No dongles. No unsecure connections. No worries.

With Ui there's no need to setup and configure an external router. The hardware has an integrated Wi-Fi router onboard, enabling direct remote control of your mixer's functions.

Wired Ethernet connection is also provided and can be used in conjunction with the Wi-Fi connected devices.

#### Uncompromised connectivity

Ui hardware is loaded with all the connectivity you'll need to run the show. XLR mic and combo inputs with fully recallable and remotecontrolled mic pre's, stereo RCA inputs and dedicated Hi-Z inputs, optimised for acoustic guitars, electric guitars and basses.

Outputs include balanced XLR and 1/4" main outs, XLR Aux outs and headphone connectivity.

There's even USB connectivity for 2-channel playback and recording direct to USB storage devices.