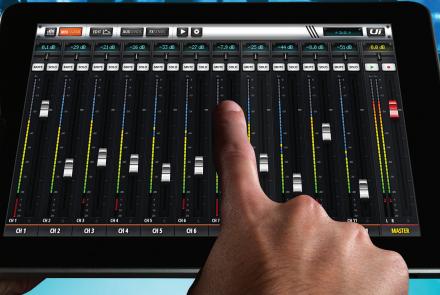

# Onstage. Offstage. The freedom to mix.

5 -29 dB M S -21 dB

CH 2 CH 3

5 -26 dB M S -33 dB

BI =

### Mix with any device

Tablet, PC, smartphone? Ui's revolutionary browser-based interface lets you use any device, in any combination - regardless of platform. Ui is fully compatible with iOS, Android, Windows, Mac OS and Linux devices.

Mix on a large format computer screen, adjust front of house on a tablet, and set monitor mixes from smartphones - it's up to you.

All trademarks are acknowledged as the property of their respective owners.