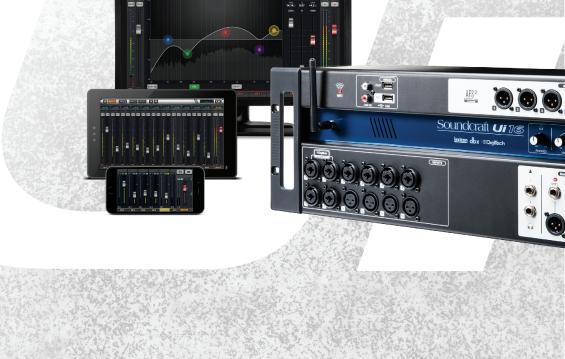

### Mix with any device

Tablet, PC, smartphone? Ui's revolutionary browser-based interface lets you use any device, in any combination - regardless of platform. Ui is fully compatible with iOS, Android, Windows, Mac OS and Linux devices.

Mix on a large format computer screen, adjust front of house on a tablet, and set monitor mixes from smartphones - it's up to you.

All trademarks are acknowledged as the property of their respective owners.

#### Connect up to 10 devices simultaneously

Everybody gets control. But not of everything.

Up to 10 devices can be connected simultaneously with security settings applied to each to limit the parameters they have access to. So musicians can control their monitor mixes with no danger of affecting the front-of-house sound.