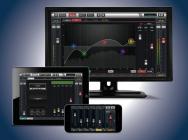

### Mix with any device

Tablet, PC, smartphone? Ui's revolutionary browser-based interface lets you use any device, in any combination - regardless of platform. Ui is fully compatible with iOS, Android, Windows, Mac OS and Linux devices.

Mix on a large format computer screen, adjust front of house on a tablet, and set monitor mixes from smartphones - it's up to you.

All trademarks are acknowledged as the property of their respective owners.