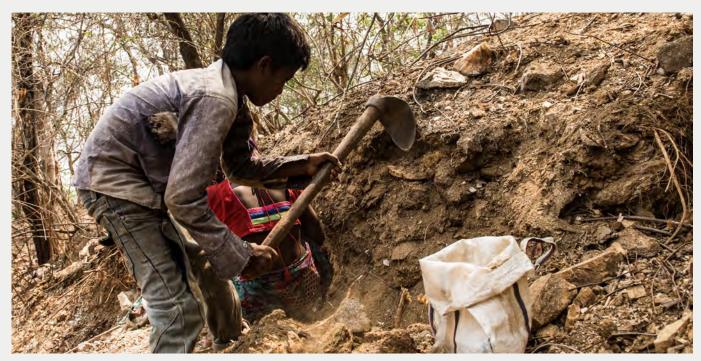

Case studies are sourced from field visits in Ghana and Uganda that took place in August 2019 and April 2023.

Cover photo: Peter, 17, and Rahmad 8 stand near the vanilla vines. Peter started working when he was 8, and with all the interruptions to his schooling, it took him until he was 15 to finish primary school. Rahmad idolises his older brother, and started working on vanilla when he was 5. © 2018 Theodore Sam / World Vision