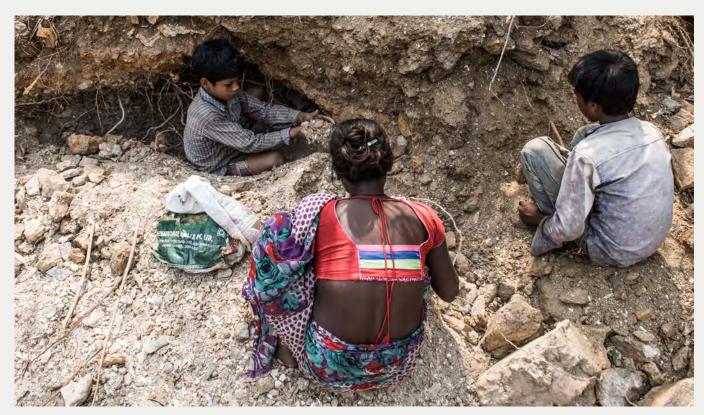

Case studies are sourced from field visits in Ghana and Uganda that took place in August 2019 and April 2023.

Cover photo: Peter, 17, and Rahmad 8 stand near the vanilla vines. Peter started working when he was 8, and with all the interruptions to his schooling, it took him until he was 15 to finish primary school. Rahmad idolises his older brother, and started working on vanilla when he was 5. © 2018 Theodore Sam / World Vision