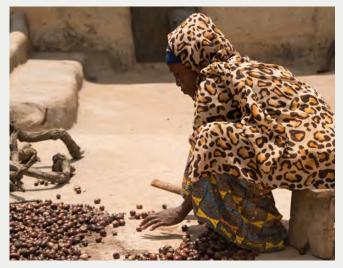

Case studies are sourced from field visits in Ghana and Uganda that took place in August 2019 and April 2023.

Cover photo: Peter, 17, and Rahmad 8 stand near the vanilla vines. Peter started working when he was 8, and with all the interruptions to his schooling, it took him until he was 15 to finish primary school. Rahmad idolises his older brother, and started working on vanilla when he was 5. © 2018 Theodore Sam / World Vision