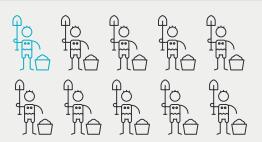

d manufacture cosmetics were not sourced from child labourers. Consumers also have a role to play with responsible buying, raising awareness, and lobbying their governments and favourite makeup brands to protect children worldwide.

## Child labour in cosmetics

Worldwide, nearly 1 in 10 children, or 160 million children aged five to 17, are in child labour. After decades of progress, the numbers of child labourers who work to support their family or have been trafficked, forced, or coerced to work has been increasing since 2016, and the COVID-19 pandemic is likely to have further increased those numbers. The vast majority of child labour is simply for survival, predominantly subsistence agriculture on family farms. But up to 26 percent of child labour is linked to global export markets.



nearly 1 in 10 children, or 160 million children aged five to 17, are in child labour

There are three categories of 'child work': children in employment, child labour, and hazardous work. The latter is typically used to represent the worst forms of child labour, an estimated 79 million children who are engaged in tasks or jobs that jeopardise their health, safety and development.<sup>15</sup>

Child labour has several root causes, including systematic poverty, inequality, and lack of decent work for adult caregivers.

Globally, the increased demand for products grown quickly and cheaply in developing countries – including ingredients for cosmetics – contributes to high quotas and lowered production standards, which can in term contribute to poor living and working conditions for familie