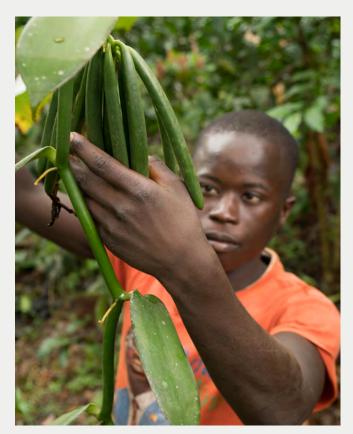

Case studies are sourced from field visits in Ghana and Uganda that took place in August 2019 and April 2023.

Cover photo: Peter, 17, and Rahmad 8 stand near the vanilla vines. Peter started working when he was 8, and with all the interruptions to his schooling, it took him until he was 15 to finish primary school. Rahmad idolises his older brother, and started working on vanilla when he was 5. © 2018 Theodore Sam / World Vision