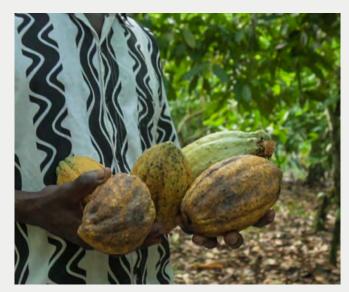

Case studies are sourced from field visits in Ghana and Uganda that took place in August 2019 and April 2023.

Cover photo: Peter, 17, and Rahmad 8 stand near the vanilla vines. Peter started working when he was 8, and with all the interruptions to his schooling, it took him until he was 15 to finish primary school. Rahmad idolises his older brother, and started working on vanilla when he was 5. © 2018 Theodore Sam / World Vision