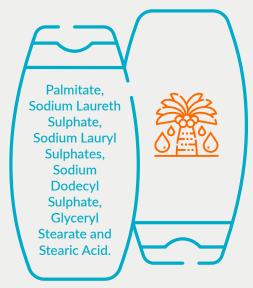

d eyeliners, cream foundations, shampoo, lip balm, and lipstick. It can be difficult to identify palm oil in any given list of ingredients: there are at least 200 names of ingredients derived from palm oil including: Palmitate, Sodium Laureth Sulphate, Sodium Lauryl Sulphates, Sodium Dodecyl Sulphate, Glyceryl Stearate and Stearic Acid. Palm oil can be used in crude oil form or - more commonly in cosmetics -refined into various components through fractionation,<sup>36</sup> a process which separates the oil into a liquid (palm olein) or a solid (palm stearin). Cosmetics companies who have tried to remove palm oil from their formulations often struggle to do so entirely due to the high number of derivatives.37

# There are at least 200 names of ingredients derived from palm oil including:



Palm oil or fractions simply refined

#### **COCOA**

Behind the sweet taste and healing properties of cocoa lies a bitter story: child labour has been linked to cocoa production for decades. The world's leading producer of cocoa is Côte D'Ivoire, 38 a small country on the western coast of Africa that produced 2 million tonnes of cocoa in 2017-2018<sup>39</sup>, followed by Ghana (900,000 tonnes). An estimated 2.1 million children work on cocoa farms in Côte D'Ivoire and Ghana alone, 40 and during COVID-19 lockdowns, researchers saw a 21% increase in child labour in Cote d'Ivoire. 41 More than half of all cocoa farmers in some areas of Ghana are engaged in child labour. 42

An estimated 16,000 children (aged 10 to 17) in Côte D'Ivoire and Ghana have been forced into this work by someone