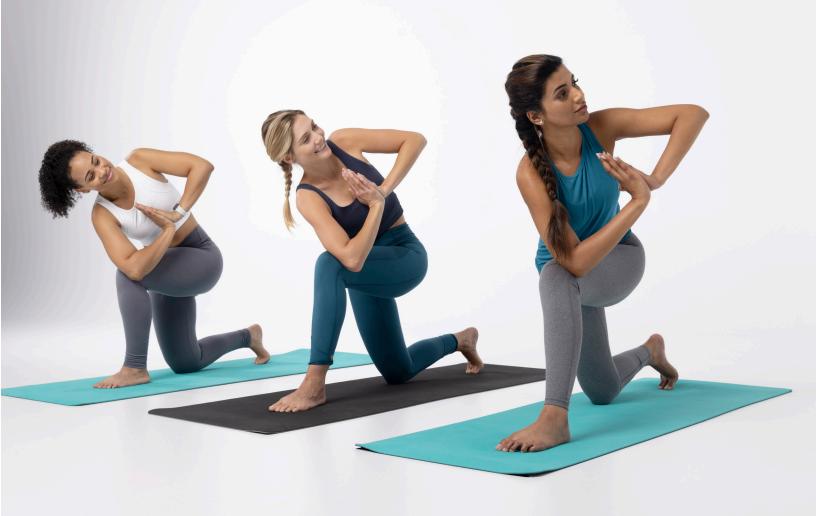

#### **LEAN BODY FITNESS GUIDE**

#### **LEAN BODY FITNESS GUIDE**

Commit to a program and stick with it. If you're getting up each morning without a plan for the day, you're sure to fail. Decide to follow the program and stick to the schedule you've created for yourself. Get into a routine as soon as possible. It will become easier and easier as you get into better shape and begin to see results. Before long, you will have created a healthy habit that will pay

dividends for years to come. If you want to take your fitness goals up a notch, augment your three lifestyle changes by following our Lean Body System fitness guide.

|           | MONDAY | TUESDAY  | WEDNESDAY | THURSDAY | FRIDAY   | SATURDAY | SUNDAY   |  |  |
|-----------|--------|----------|-----------|----------|----------|----------|----------|--|--|
| WEEK 1    | Cardio | Strength | Recovery  | Circuit  | Strength | Core     | Recovery |  |  |
| WEEK 2    | Cardio | Strength | Recovery  | Circuit  | Strength | Core     | Recovery |  |  |
| WEEK 3    | Cardio | Strength | Recovery  | Circuit  | Strength | Core     | Recovery |  |  |
| SHRED IT! |        |          |           |          |          |          |          |  |  |
| WEEK 4    | Cardio | Strength | Core      | Circuit  | Strength | Core     | Recovery |  |  |
| WEEK 5    | Cardio | Strength | Core      | Circuit  | Strength | Core     | Recovery |  |  |

<sup>†</sup>Visit thelatest.modere.com.au/leanbody to unlock a monthly calendar of daily workout ideas.

We recommend 25-30 minutes of exercise training on each workout day.

To keep things simple, do three sets, 30-60 seconds of each exercise when alternating exercises. We recommend picking three exercises and rotating through three sets of each, then choosing another three exercises and rotating through three sets of those.

Repeat this process until you've completed 25-30 minutes of exercise.