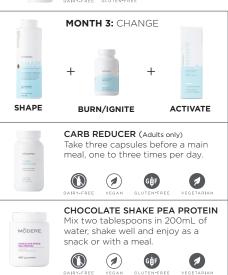

#### **CARB REDUCER**

Carb Reducer delays the digestion and absorption of carbohydrates to support your weight management goals.

**Directions:** Adults, three capsules once daily with your main meal.

#### ADD THESE DELICIOUS PRODUCTS TO HELP NOURISH YOUR BODY, SUPPORT YOUR WEIGHT MANAGEMENT PROGRAM AND SEE RESULTS!

A delicious chocolate shake to fuel your body and preserve your muscle mass while you diet, with crucial amino acids found naturally in pea protein.

**Directions:** Mix two tablespoons in 200mL of water, shake well and enjoy as a snack or with a meal.