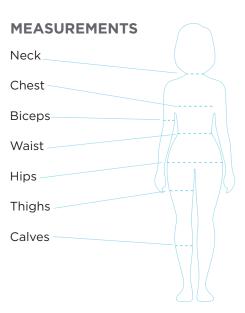

| DATE:             |       |        |        |        |        |
|-------------------|-------|--------|--------|--------|--------|
|                   | START | WEEK 1 | WEEK 2 | WEEK 3 | WEEK 4 |
| NECK              |       |        |        |        |        |
| CHEST             |       |        |        |        |        |
| L BICEP / R BICEP | /     | /      | /      | /      | /      |
| WAIST             |       |        |        |        |        |
| HIPS              |       |        |        |        |        |
| L THIGH / R THIGH | /     | /      | /      | /      | /      |
| L CALF / R CALF   | /     | /      | /      | /      | /      |