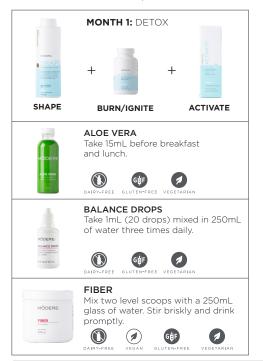

#### ALOF VERA

Aloe Vera is made from certified organically grown aloe vera to support a truly natural and soothing gastrointestinal cleanse.

**Directions:** Enjoy 15mL before breakfast and lunch.

#### **BALANCE DROPS**

Modere Balance Drops is intended to help you take control of your eating patterns so that you can achieve a better dietary balance. Balance Drops features cinnamon, chromium and vitamin D3 to help balance your diet and digestion so you can better control what you eat between meals.

Directions: Take 1mL (20 drops) mixed in 250mL of water three times daily.

\*Always read the label and follow the directions for use. Use in conjunction with a program of reduced intake of dietary calories and increased physical activity. Adults only, Burn contains caffeine, Please read the ingredients and warnings for each product on the Modere website before purchase. Modere recommends speaking to your healthcare professional before beginning any new weight loss program.

#### **FIBER**

Fiber provides a blend of soluble and insoluble fibre, as well as probiotic bacteria to help support a healthy condition in the colon and overall digestive function. In addition to promoting regularity and relieving constipation, sufficient dietary fibre helps the body maintain a healthy digestive tract and promotes overall digestive health.

Directions: Mix two level scoops with a 250mL glass of water. Stir briskly and drink promptly.

\*Always read the label and follow the directions for use. Use in conjunction with a program of reduced intake of dietary calories and increased physical activity. Adults only, Burn contains caffeine, Please read the ingredients and warnings for each product on the Modere website before purchase. Modere recommends speaking to your healthcare professional before beginning any new weight loss program.