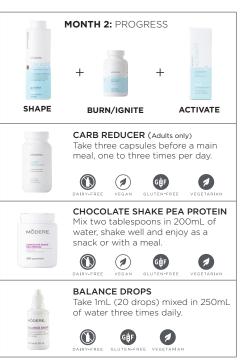

#### **CARB REDUCER**

Carb Reducer delays the digestion and absorption of carbohydrates to support your weight management goals.

**Directions:** Adults, three capsules once daily with your main meal.

#### ADD THESE DELICIOUS PRODUCTS TO HELP NOURISH YOUR BODY, SUPPORT YOUR WEIGHT MANAGEMENT PROGRAM AND SEE RESULTS!

A delicious chocolate shake to fuel your body and preserve your muscle mass while you diet, with crucial amino acids found naturally in pea protein.

**Directions:** Mix two tablespoons in 200mL of water, shake well and enjoy as a snack or with a meal.

#### **BALANCE DROPS**

Modere Balance Drops is intended to help you take control of your eating patterns so that you can achieve a better dietary balance. Balance Drops features cinnamon, chromium and vitamin D3 to help balance your diet and digestion so you can better control what you eat between meals.

Directions: Take 1mL (20 drops) mixed in 250mL of water three times daily.

\*Always read the label and follow the directions for use. Use in conjunction with a program of reduced intake of dietary calories and increased physical activity. Adults only, Burn contains caffeine, Please read the ingredients and warnings for each product on the Modere website before purchase. Modere recommends speaking to your healthcare professional before beginning any new weight loss program.