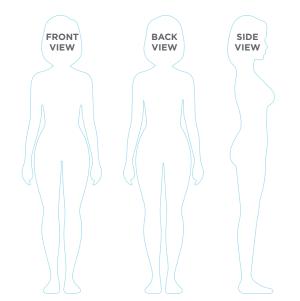

## BEFORE & AFTER PICTURES

Set up your photos using the same clothing, background, lighting and poses each week so it's easier to compare and track your progress! You can use the self-timer on your phone to take your photos, or get a friend to help.

#### Tips for Taking Accurate Before and After Photos

- DRESS AND POSE APPROPRIATELY: We recommend wearing fitted clothing to best demonstrate your overall transformation. It's important to provide a clear view of your stomach area, so don't suck anything in! Maintain a neutral posture in both photos: Don't slouch in your "before" photo, then stand straight in your "after" photo.
- REQUEST HELP: Selfies will not capture the details you want to document during your body transformation journey. Use a tripod and an auto-timer on your camera, or ask a friend to stand in as your photographer.
- LOCATION, LOCATION: We recommend you pose in front of a blank, solid-colored wall. The fewer distractions the better; after all, this is about you and your transformation journey! Be sure to choose a location where you will be able to recreate the same conditions for future photos that track your progress and your results.
- TAKE MULTIPLE PHOTOS: You'll want to make sure to capture every angle with these pictures. Take enough photos to show your body clearly from the front, the back and the side, at a minimum. The more pictures you take, the better.
- BE CONSISTENT: Remember to take progress photos at regular intervals throughout your transformation journey. Be consistent with your location and the clothing you pose in. This will help to highlight the changes from one photo to the next even more clearly.