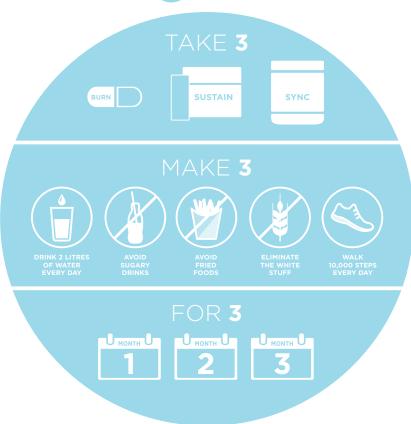

M3 is designed to help users achieve weight loss through a healthy diet, targeted supplements, and small lifestyle adjustments - simple changes that will make a big difference in your life!

M3 is simple: Take 3, Make 3 for 3 months:

- 1. Take three M3 products; Burn, Sustain and Sync.
- 2. Choose three of five daily lifestyle habits.
- 3. Stay on the program for three months.

With Modere M3, expect to eat real food and get real results through the use of three products and the commitment to three healthy lifestyle pledges.

## LIFESTYLE TIPS

- Maintain small amounts of protein throughout the day especially between 2-3pm. This is important for body composition.
- Drink plenty of water at least 2 litres a day.
- Sit down and relax when eating and avoid eating when stressed.
- Always eat mindfully when eating, just eat.
- Avoid watching television, working on the computer, and reading while eating
- Don't eat and drink at the same time. Drink prior to eating and after eating.
- Join a community. Join the Pledge and tap into all the support information provided.