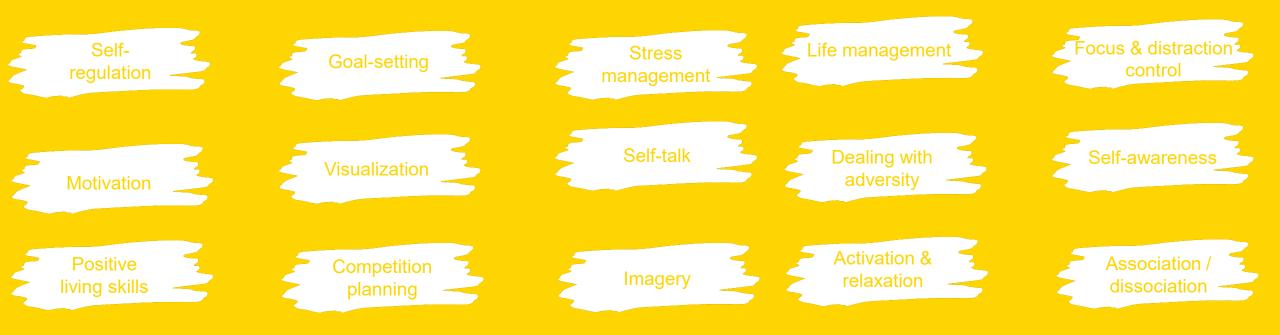

### The four basic psychological functions

### The seven basic psychological functions & energies

- 1. Will transmits the dynamic energy
- 2. Feeling transmits the sensitive energy
- 3. Thought transmits the mental energy
- 4. Imagination transmits the creative energy

- **5.** Logic transmits the analytical energy
- 6. Passion transmits the dedicated energy
- 7. Action tranmits the practical energy