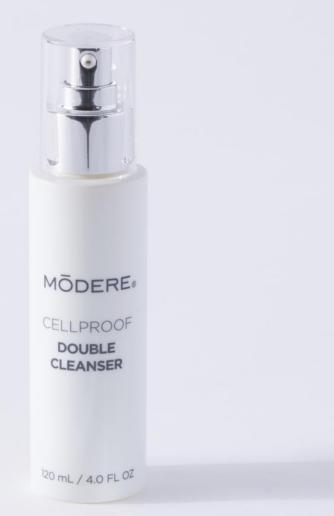

F DOUBLE CLEANSER

MODERE. CELLPROOF DOUBLE

120 mL / 4.0 FL 0Z

CLEANSER

MÕDERE.

#### **BENEFITS**

- Removes oil-based impurities like makeup, sunscreen and excess sebum
- Removes water-based impurities like pollutants, dirt and dead skin cells
- Deep cleans without stripping or drying out skin
- Supports skin's natural moisture barrier
- Visibly improves skin texture and tone
- Leaves skin balanced, youthful-looking and naturally radiant



### MÕDERE.

#### USAGE

Massage onto dry skin, working from the neck up using a circular motion to loosen surface oils and remove makeup, pollutants and impurities.

Next, apply water with fingertips to activate your double cleanser into a foaming lather to thoroughly cleanse. Rinse and gently pat skin dry.

Use twice daily, morning and evening.



8

## **MODERE CELLPROOF** THE NEW GENERATION

OF CLEAN BEAUTY

#### MODERE MODERE BODY FIRMIN FOAM DOUBLE CLEANSER ODERE: MODERE MODERE® COLLAGEN/H 20 mL / 4.0 FL 02 200 mL / 6.8 FL INFUSION MASK MODERE SERUM 30 mL / 1.0 FL OZ MODERE COLLAGEN/HA MOISTURIZER COLLAGEN/

MÕDERE.

9

# MODERE CELLPROOF ESSENTIALS



# MÕDERE. **LIVE CLEAN.** LIVE BEAUTIFUL.

COPYRIGHT © 2021 MODERE. ALL RIGHTS RESERVED.