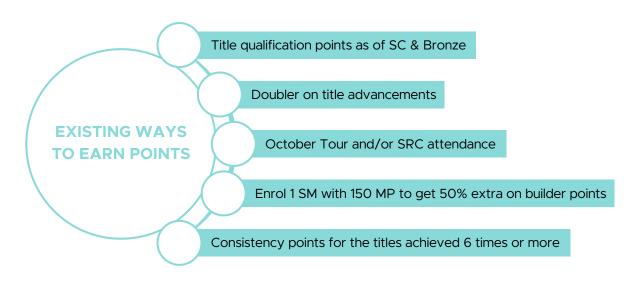

### October Tour and/or SRC attendance

Participate at our October tour 2024 and earn 2,500 extra points! Points will be awarded with the October qualification month.

Participate at our SRC 2025 and earn 5,000 extra points! Points will be awarded with the March qualification month.

## Consistency points for titles achieved 6 times or more

During the qualification period, we will count the Builder and Promoter title you qualified for or the Builder/Promoter title exceeded at least 6 times and award a consistency boost at the end of the qualification period. The consistency boost is then the points you would have earned in one given month at that Builder and/or Promoter title. No base Builder or Promoter title is taken into account.

#### **Doubler on title advancements**

Each time you Builder and/or Promoter advance over your highest ever achieved builder and/or promoter title during the qualification period, you'll enjoy the points earned in that month for the builder and/or promoter title advancement doubled.

## Title qualification points as of SC & Bronze

Social Marketers can earn Escape points for their Builder qualifications as of Senior Consultant and as of Bronze for their Promoter Title qualifications during the Escape 2025 qualification period.

## Enrol 1 SM with 150 MP to get 50% extra on builder points

By enrolling a NEW Social Marketer with a sign-up order of minimum 150 points in a given month, you can earn a 50% uplift on your points for your Builder qualification. If you don't enrol a new Social Marketer, you will be awarded the original points corresponding to your Builder qualification.