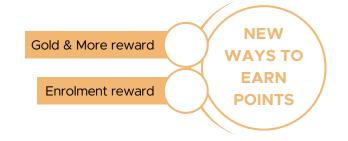

# HOW TO EARN POINTS FOR **ESCAPE 2025**

Apart from our tried and true ways to earn points, this year you have the opportunity to earn a total of 20.000 points extra with two new rewards!

#### Gold & More reward

Qualify Gold or above for 7 out of the 9 month qualification period and earn 10.000 points

#### **Enrolment reward**

Enrol a total of 18 Social Marketers or more with 150MP+ during the qualification period and earn 10.000 points