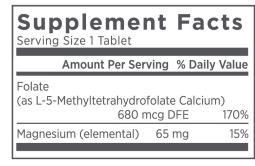

## **Key Ingredients**

- Methylfolate
- Elemental magnesium

**OTHER INGREDIENTS:** Malic acid, dextrose, adipic acid, citric acid, natural flavor, Chinese blackberry leaf extract.

**DIRECTIONS:** Add one tablet to 6 to 8 fl oz of water. Wait until tablet completely dissolves and consume within 20 minutes. Do not swallow tablet.