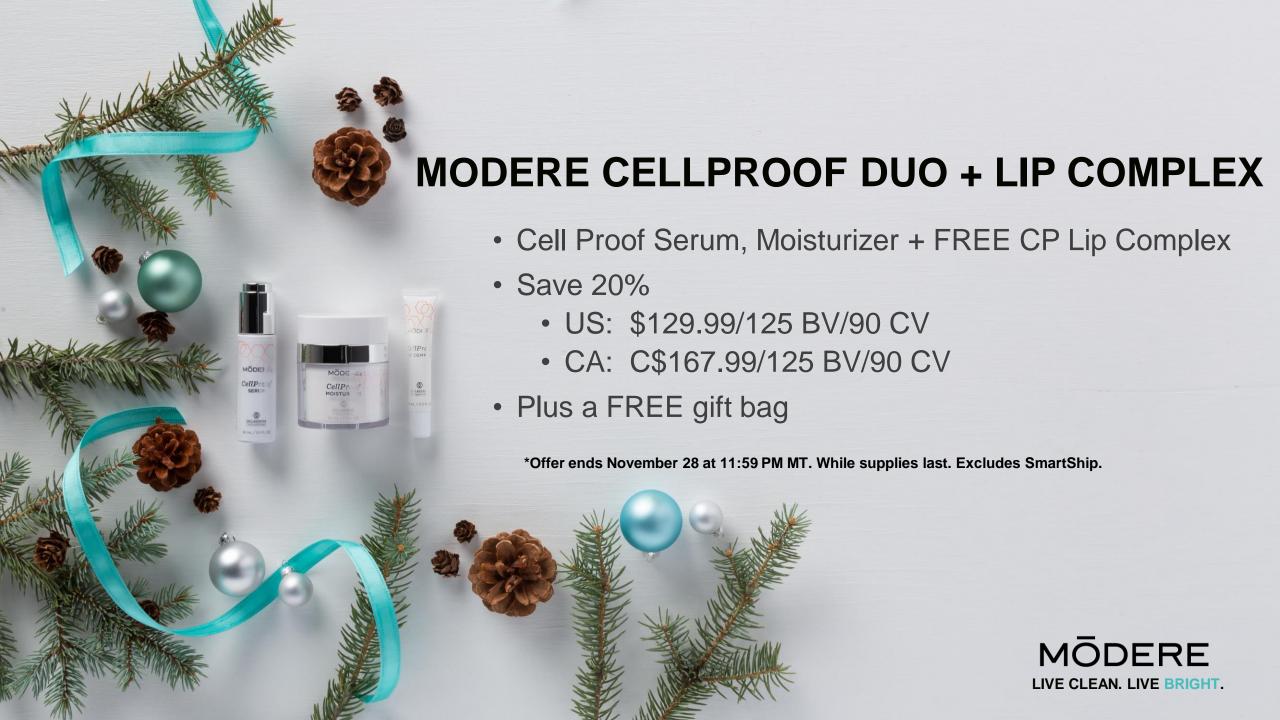

#### LIQUID BIOCELL HOLIDAY **MODERE.COM ONLY**

- Liquid BioCell Life, Pure, Sport & Skin (1 each)
- \$202.99/290 BV/175 CV

\*Offer ends November 28 at 11:59 PM MT. While supplies last. **Excludes SmartShip.** 

## LIQUID BIOCELL HOLIDAY GLOBAL SHOP ONLY

- Liquid BioCell Skin & Sport (2 each)
- Save 30%
- \$209.99/300 BV/182 CV

\*Offer ends November 28 at 11:59 PM MT. While supplies last. Excludes SmartShip.

# LIQUID BIOCELL HOLIDAY MODERE.CA ONLY

- LBC Life & Pure (2 each)
- Save 30%
- C\$230.99/280 BV/154 CV

\*Offer ends November 28 at 11:59 PM MT. While supplies last. Excludes SmartShip.