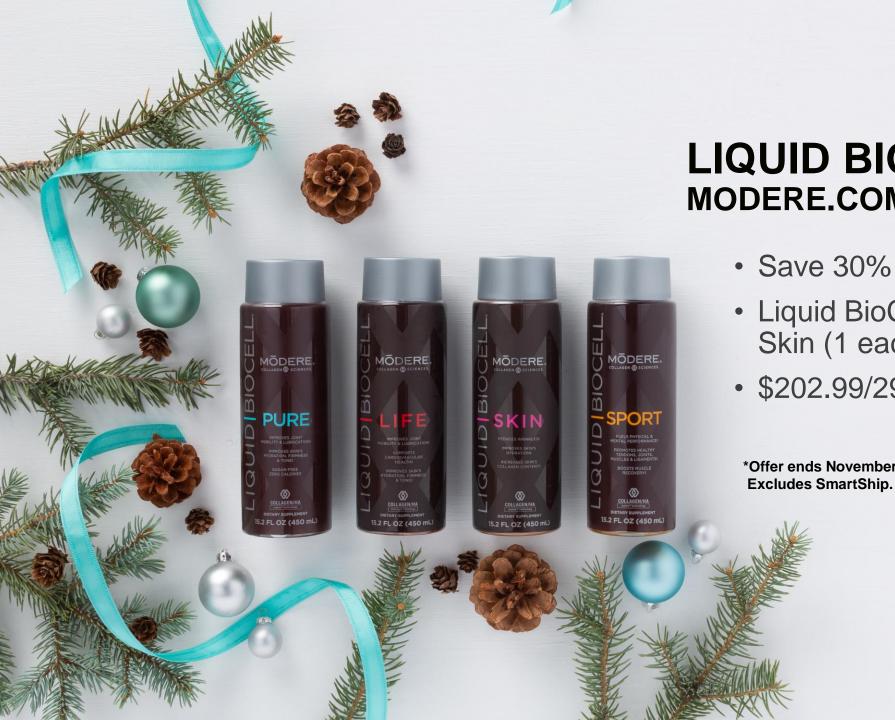

#### LIQUID BIOCELL HOLIDAY **MODERE.COM ONLY**

- Liquid BioCell Life, Pure, Sport & Skin (1 each)
- \$202.99/290 BV/175 CV

\*Offer ends November 28 at 11:59 PM MT. While supplies last. **Excludes SmartShip.** 