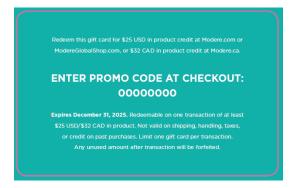

#### **BLACK FRIDAY – GIFT CARDS**

- Available in SM Shopping
- Only Social Marketers can purchase.
  Only Customers can redeem.
- USA:
  - 5-pack of \$25 gift cards (USD \$125.00 value)
  - \$109.99/80 CV/BV (\$15.00 off)
- CA:
  - 5-pack of \$32 gift cards (CAD \$160.00 value)
  - \$139.99/80 CV/BV (\$20.00 off)
  - Gift cards will be activated on Tuesday, December 1<sup>st</sup>
  - Gift cards expire December 2025