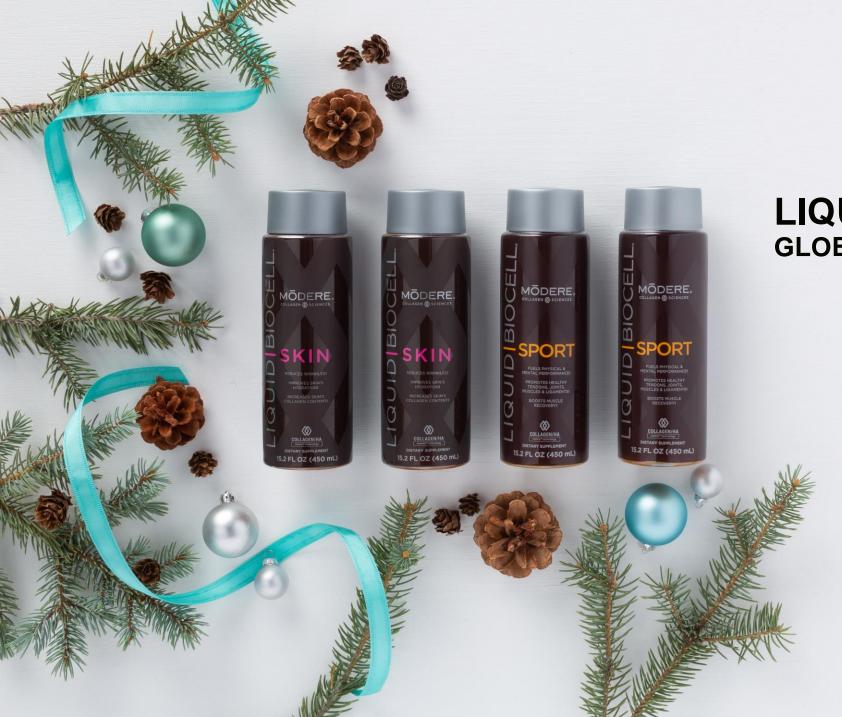

## LIQUID BIOCELL HOLIDAY GLOBAL SHOP ONLY

- Liquid BioCell Skin & Sport (2 each)
- Save 30%
- \$209.99/300 BV/182 CV

\*Offer ends November 28 at 11:59 PM MT. While supplies last. Excludes SmartShip.