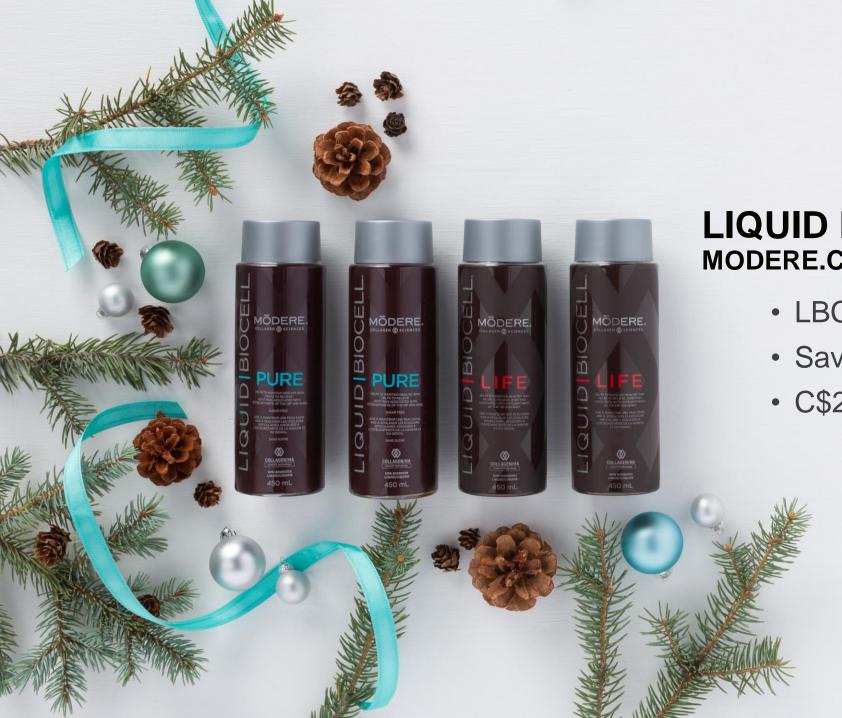

# LIQUID BIOCELL HOLIDAY MODERE.CA ONLY

- LBC Life & Pure (2 each)
- Save 30%
- C\$230.99/280 BV/154 CV

\*Offer ends November 28 at 11:59 PM MT. While supplies last. Excludes SmartShip.