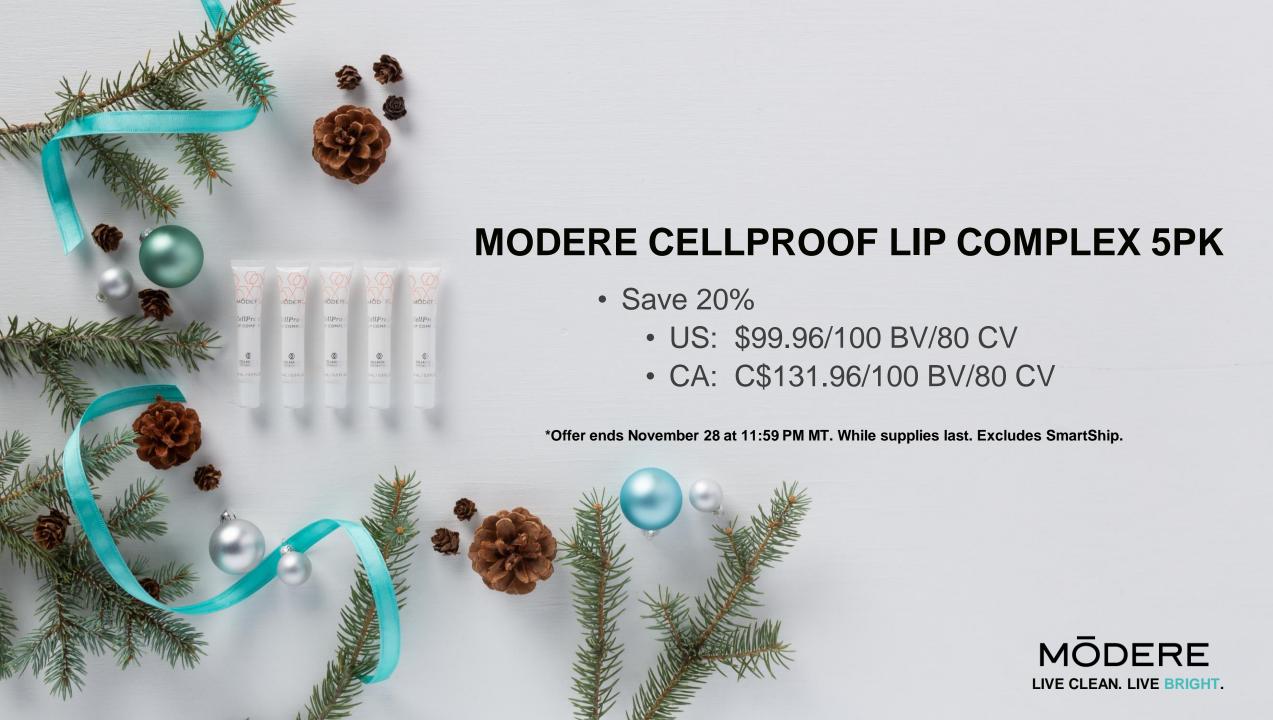

#### LIQUID BIOCELL HOLIDAY **MODERE.COM ONLY**

- Liquid BioCell Life, Pure, Sport & Skin (1 each)
- \$202.99/290 BV/175 CV

\*Offer ends November 28 at 11:59 PM MT. While supplies last. **Excludes SmartShip.** 

## LIQUID BIOCELL HOLIDAY GLOBAL SHOP ONLY

- Liquid BioCell Skin & Sport (2 each)
- Save 30%
- \$209.99/300 BV/182 CV

\*Offer ends November 28 at 11:59 PM MT. While supplies last. Excludes SmartShip.

# LIQUID BIOCELL HOLIDAY MODERE.CA ONLY

- LBC Life & Pure (2 each)
- Save 30%
- C\$230.99/280 BV/154 CV

\*Offer ends November 28 at 11:59 PM MT. While supplies last. Excludes SmartShip.