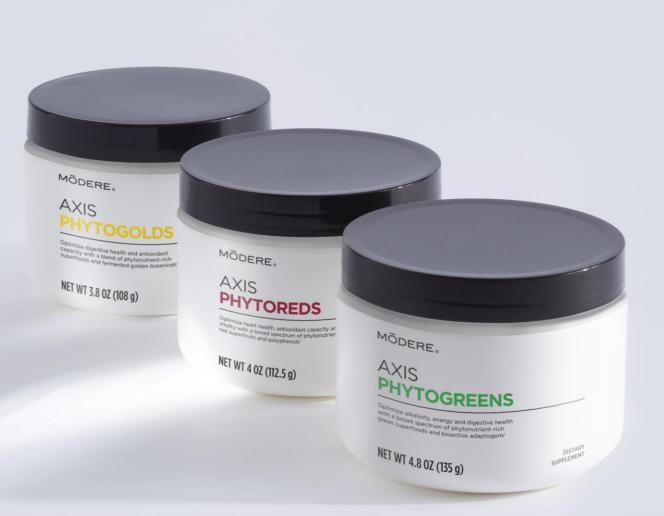

### MODERE AXIS<sup>™</sup> PHYTOGREENS, PHYTOREDS, PHYTOGOLDS

### **MODERE AXIS<sup>™</sup> PHYTOGREENS**

- 27 bioactive ingredients
- Marine & leafy greens
- Adaptogenic roots & fungi
- Avocado oil
- Fiber

MÖDERE.

• Pre- and probiotics

MODERE.

NET WT 4.8 OZ (135 g)

TOGREEN

### **MODERE AXIS<sup>™</sup> PHYTOREDS**

- 13 bioactive ingredients
- 10 polyphenol-rich berries & red fruits
- 3 phytonutrient-rich vegetables
- Resveratrol
- Ellagic acid

MÕDERE.

AXIS PHYTOREDS

NET WT 4 0Z (112.5 g)

### **MODERE AXIS<sup>™</sup> PHYTOGOLDS**

- 7 bioactive ingredients
- Fermented turmeric
- Fermented ginger
- Black pepper

Mõdere. AXIS

NET WT 3.8 OZ (108 g)