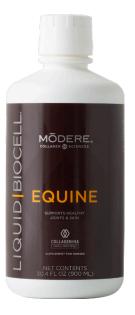

# LIQUID BIOCELL® EQUINE

Pet

## **Product Description**

Liquid BioCell Equine is a cutting-edge nutraceutical designed to provide healthy joint support for horses of all breeds. Exclusively formulated with Collagen/HA Matrix® Technology in our advanced liquid delivery system, it helps maintain mobility, and the function, of your horse's healthy joints while maintaining a healthy coat.

### Positioning Statement

Shouldn't your horse enjoy the benefits of Liquid BioCell too? Exclusively formulated with Collagen/HA Matrix Technology, Liquid BioCell Equine is especially designed to help maintain mobility and joint function. The advanced liquid delivery system helps your horse maintain a healthy coat too.