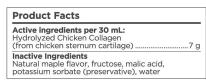

----------------|
| <800                    | <365    | 20 mL           | 45                        |
| 800-1099                | 366-500 | 30 mL           | 30                        |
| 1100-1399               | 501-636 | 40 mL           | 22.5                      |
| 1400-1699               | 637-773 | 50 mL           | 18                        |
| 1700+                   | 774+    | 60 mL           | 15                        |

Warnings: For animal use only. Keep out of the reach of children and animals. In case of accidental overdose, contact a health professional immediately. This product should not be given to animals intended for human consumption. Do not use if the safety seal is broken. Store in a cool, dry place away from sunlight.



## **Key Ingredients**

Liquid BioCell®



ITEM# 17975 • 0831/2