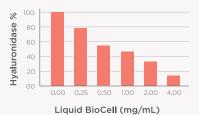

### HYALURONIC ACID & COLLAGEN LEVELS DECLINE WITH AGE

#### Liquid BioCell®

brings the same multi-patented technology behind cosmetic-grade BioCell Collagen in an ingestible form, clinically shown to increase hydration and reduce wrinkles from the inside while helping to renew skin elasticity and moisture. And that's just the beginning. Research shows a noticeable reduction in hyaluronidase, the enzyme that can cause skin aging.\*