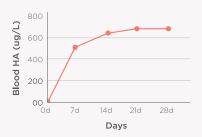

### HYALURONIC ACID & COLLAGEN LEVELS DECLINE WITH AGE

# Modere® CellProof remarkably renews skin with Collagen/HA Matrix® Technology.

Modere CellProof is an advanced skin care system that uses a ground-breaking hyaluronic acid and collagen peptide ingredient backed by patented, award-winning Collagen/HA Matrix® Technology, shown to help visibly diminish signs of aging and promote the look of youthful vibrance and skin health.