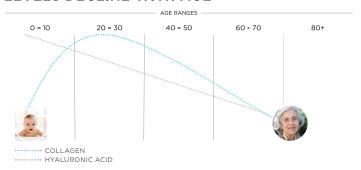

### HYALURONIC ACID & COLLAGEN LEVELS DECLINE WITH AGE

# Dull skin, deepening wrinkles and an aging jawline seem inevitable as you age.

That's because with age, the body's levels of collagen and hyaluronic acid – compounds critical to skin firmness, hydration and smoothness – naturally decrease. This affects skin's hydration levels and collagen network. Skin is drier and rougher, wrinkles are more common with greater depth, and skin tone becomes less even with an aged appearance.

These changes begin in our 20s and are made even more pronounced by environmental exposure, pollution and stress.