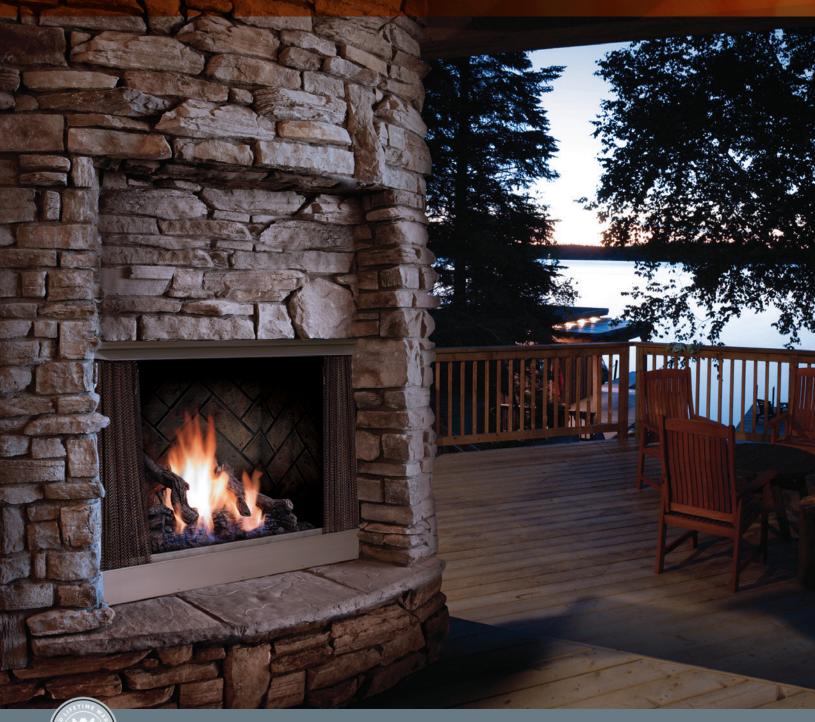

• Stainless steel firebox, front and pull screens. Stainless steel provides a clean, contemporary and weather-resistant finish so that you canenjoy your fireplace for years to come.

Model OFP42N Outdoor Fireplace – Natural Gas, LOGF37 Split Oak Log Set, OFP42RLT Traditional Brick Liner.

### Two fireplace choices and no venting required.

 $(\mathbf{I})$ 

nprovements of all its products. Some aspect of un 1: These models are certified for USA and Canada a

CRAFTED ENTIRELY IN CANADA, EACH KINGSMAN FIREPLACE IS BUILT TO THE HIGHEST STANDARDS AND MADE TO LAST.