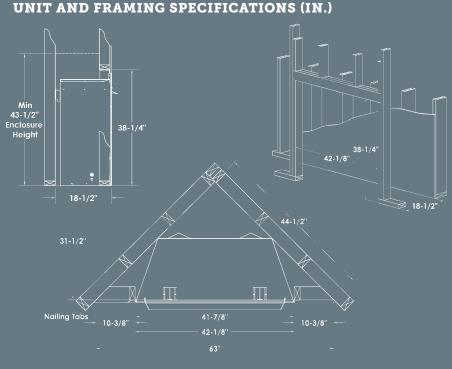

**INSTALLATION GUIDELINES** 

• A minimum of two walls can be screened but must be open to outside ventilation Minimum Screen Height - 78" Screen Area - 64 sq. ft

Refer to installation manual for additional

details of framing specifications and clearances.

Spark Assist

• Millivolt or IPI PF1 valve with variable adjustment of flame and BTU

• A flame sensor that constantly monitors the pilot flame and provides 100% gas