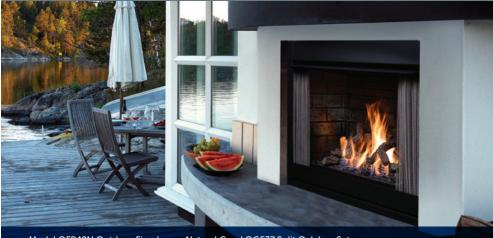

• Stainless steel firebox, front and pull screens. Stainless steel provides a clean, contemporary and weather-resistant finish so that you canenjoy your fireplace for years to come.

Model OFP42N Outdoor Fireplace – Natural Gas, LOGF37 Split Oak Log Set, OFP42RLT Traditional Brick Liner.