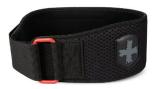

| BELTS             | 4.5" FOAM CORE                                  | HEXCORE                                         | LEATHER                                       | POLYPRO DIP                     |
|-------------------|-------------------------------------------------|-------------------------------------------------|-----------------------------------------------|---------------------------------|
| BEST<br>MOVEMENTS | Squat, Push Press,<br>Clean and Jerk,<br>Snatch | Squat, Push Press,<br>Clean and Jerk,<br>Snatch | Squat, Deadlift,<br>Clean and Jerk,<br>Snatch | Chin ups and Dips               |
| UTILITY           | Lifting                                         | Lifting                                         | Heavy Lifting                                 | Heavy Lifting                   |
| BUCKLE            | Hook and Loop                                   | Premium Hook and Loop                           | Dual Prong Steel Buckle                       | Steel Carbiner                  |
| SUPPORT           |                                                 |                                                 |                                               |                                 |
| COMFORT           |                                                 |                                                 |                                               |                                 |
| DURABILITY        |                                                 |                                                 |                                               |                                 |
| THICKNESS         | 10MM                                            | 10MM                                            | 6ММ                                           | 8MM                             |
| MATERIAL          | Foam                                            | Foam                                            | Leather                                       | Polypropolene/ Heavy Duty Steel |