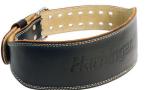

| BELTS             | 4.5" FOAM CORE                                  | HEXCORE                                         | LEATHER                                       | POLYPRO DIP                     |
|-------------------|-------------------------------------------------|-------------------------------------------------|-----------------------------------------------|---------------------------------|
| BEST<br>MOVEMENTS | Squat, Push Press,<br>Clean and Jerk,<br>Snatch | Squat, Push Press,<br>Clean and Jerk,<br>Snatch | Squat, Deadlift,<br>Clean and Jerk,<br>Snatch | Chin ups and Dips               |
| UTILITY           | Lifting                                         | Lifting                                         | Heavy Lifting                                 | Heavy Lifting                   |
| BUCKLE            | Hook and Loop                                   | Premium Hook and Loop                           | Dual Prong Steel Buckle                       | Steel Carbiner                  |
| SUPPORT           |                                                 |                                                 |                                               |                                 |
| COMFORT           |                                                 |                                                 |                                               |                                 |
| DURABILITY        |                                                 |                                                 |                                               |                                 |
| THICKNESS         | 10MM                                            | 10MM                                            | 6ММ                                           | 8MM                             |
| MATERIAL          | Foam                                            | Foam                                            | Leather                                       | Polypropolene/ Heavy Duty Steel |