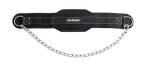

| BELTS             | 4.5" FOAM CORE                                  | HEXCORE                                         | LEATHER                                       | POLYPRO DIP                     |
|-------------------|-------------------------------------------------|-------------------------------------------------|-----------------------------------------------|---------------------------------|
| BEST<br>MOVEMENTS | Squat, Push Press,<br>Clean and Jerk,<br>Snatch | Squat, Push Press,<br>Clean and Jerk,<br>Snatch | Squat, Deadlift,<br>Clean and Jerk,<br>Snatch | Chin ups and Dips               |
| UTILITY           | Lifting                                         | Lifting                                         | Heavy Lifting                                 | Heavy Lifting                   |
| BUCKLE            | Hook and Loop                                   | Premium Hook and Loop                           | Dual Prong Steel Buckle                       | Steel Carbiner                  |
| SUPPORT           |                                                 |                                                 |                                               |                                 |
| COMFORT           |                                                 |                                                 |                                               |                                 |
| DURABILITY        |                                                 |                                                 |                                               |                                 |
| THICKNESS         | 10MM                                            | 10MM                                            | 6ММ                                           | 8MM                             |
| MATERIAL          | Foam                                            | Foam                                            | Leather                                       | Polypropolene/ Heavy Duty Steel |