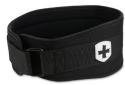

| BELTS             | 4.5" FOAM CORE                                  | HEXCORE                                         | LEATHER                                       | POLYPRO DIP                     |
|-------------------|-------------------------------------------------|-------------------------------------------------|-----------------------------------------------|---------------------------------|
| BEST<br>MOVEMENTS | Squat, Push Press,<br>Clean and Jerk,<br>Snatch | Squat, Push Press,<br>Clean and Jerk,<br>Snatch | Squat, Deadlift,<br>Clean and Jerk,<br>Snatch | Chin ups and Dips               |
| UTILITY           | Lifting                                         | Lifting                                         | Heavy Lifting                                 | Heavy Lifting                   |
| BUCKLE            | Hook and Loop                                   | Premium Hook and Loop                           | Dual Prong Steel Buckle                       | Steel Carbiner                  |
| SUPPORT           |                                                 |                                                 |                                               |                                 |
| COMFORT           |                                                 |                                                 |                                               |                                 |
| DURABILITY        |                                                 |                                                 |                                               |                                 |
| THICKNESS         | 10MM                                            | 10MM                                            | 6ММ                                           | 8MM                             |
| MATERIAL          | Foam                                            | Foam                                            | Leather                                       | Polypropolene/ Heavy Duty Steel |