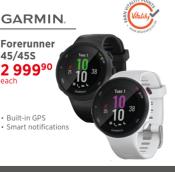

### BEST VALUE ON SPORTS TECH

Vivoactive 4 (Grey/Slate) & 4S (Rosegold) 5 499<sup>90</sup>

Forerunner 945 9 999990

Sportsmans