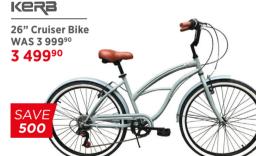

1000

PRO-FORM

**KERB** Girls' Pearl & Boys' Berm 20" Bike WAS 2 39990 1999<sup>90</sup>

400

Kera Girls' Daisy & 16" Bike WAS 1899 1 599°°

300

 Steel frame
 Front v-brake and rear coaster brake Boys' Cadence