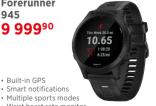

### BEST VALUE ON SPORTS TECH

Vivoactive 4 (Grey/Slate) & 4S (Rosegold) 5 499<sup>90</sup>

Forerunner 945 9 999990

Sportsmans