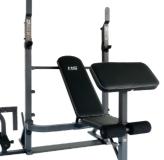

# 2000

- · Preacher curl holde Multi position back page
- Leg Developer with 6 foam rollers
   Max user weight 110 kg

HS, MESS

Ab/Hyper **Extension Bench** WAS 2 99990 1999<sup>90</sup>

- Multi position back pad flat and declir
   Foam Rollers -
- 2 pivoting Max user weight 100 kg