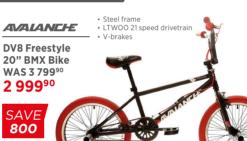

#### CYCLING Find your next adventure

2 999<sup>90</sup>

800

H5,,,,

Rower WAS 6 999990 **5 999**90

- 8 Resistance levels
  Console works off 2 AA batteries and features time, strokes, distance, calories, scan
- Folds for storage
- Max user weight 130 kg SAVE