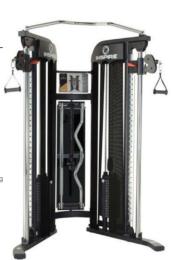

FT1 Functional **Training Gym** WAS 42 99990 29 999<sup>90</sup>

### SAVE 13 000

- · Heavy duty rectangular steel frame
- Weight stacks: 2 x 75 kg
  Accessories included:
  tricep rope, 2 x
  rubber D handles, straight bar, EZ curl bar, ankle strap multi-functional belt sport handle and exercise booklet