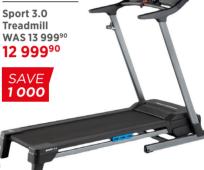

#### CYCLING Find your next adventure

2 999<sup>90</sup>

800

H5,,,,

Rower WAS 6 999990 **5 999**90

- 8 Resistance levels
  Console works off 2 AA batteries and features time, strokes, distance, calories, scan
- Folds for storage
- Max user weight 130 kg SAVE