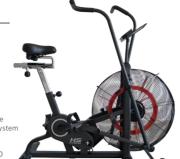

### **EQUIPMENT** | Find the perfect home gym

HS<sub>FITNESS</sub> Air Bike II WAS 10 999990 8 999<sup>90</sup>