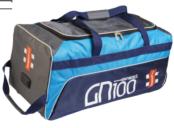

# BEAT YOUR BEST THIS NEW YEAR

Shop our deals now in-store and online and save this new year.

**WOMEN'S & MEN'S APPAREL** | Train the best way possible with the latest gear





50

Men's

Tee WAS 54990 49990

50

**Dry Superset** 





Women's



### FOOTWEAR | Get into high gear and find your stride







BS



SAVE BIG WITH













### Get ready to gear your team CRICKET







GRAY-NICOLLS ▶













### BEST VALUE ON SPORTS TECH











Vivoactive 4 (Grey/Slate) & 4S (Rosegold) 5 499<sup>90</sup>

Forerunner 945 9 999990



Sportsmans

### **EQUIPMENT** | Find the perfect home gym



HS<sub>FITNESS</sub> Air Bike II WAS 10 999990 8 999<sup>90</sup>

## 2000

- · Wind driven resistance
- Belt and chain drive system
   Console features Scan, time, speed, distance, calories ODO · Max user weight 120 kg



HS,,,,,e **Folding Combo Barbell Bench** WAS 5 999990 3 999<sup>90</sup>

# 2000

- · Preacher curl holde Multi position back page
- Leg Developer with 6 foam rollers
   Max user weight 110 kg



HS, MESS

Ab/Hyper **Extension Bench** WAS 2 99990 1999<sup>90</sup>

- Multi position back pad flat and declir
   Foam Rollers -
- 2 pivoting Max user weight 100 kg



HS,TNESS Cl