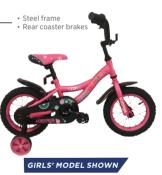

1000

PRO-FORM

**KERB** Girls' Pearl & Boys' Berm 20" Bike WAS 2 39990 1999<sup>90</sup>

400

Kera Girls' Daisy & 16" Bike WAS 1899 1 599°°

300

 Steel frame
 Front v-brake and rear coaster brake Boys' Cadence