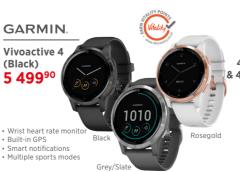

### BEST VALUE ON SPORTS TECH

Vivoactive 4 (Grey/Slate) & 4S (Rosegold) 5 499<sup>90</sup>

Forerunner 945 9 999990

Sportsmans