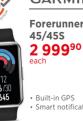

### BEST VALUE ON SPORTS TECH

Vivoactive 4 (Grey/Slate) & 4S (Rosegold) 5 499<sup>90</sup>

Forerunner 945 9 999990

Sportsmans