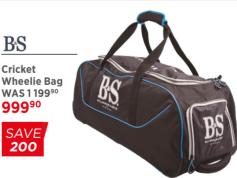

# BEAT YOUR BEST THIS NEW YEAR

Shop our deals now in-store and online and save this new year.

**WOMEN'S & MEN'S APPAREL** | Train the best way possible with the latest gear





50

Men's

Tee WAS 54990 49990

50

**Dry Superset** 





Women's



### FOOTWEAR | Get into high gear and find your stride







BS



SAVE BIG WITH













### Get ready to gear your team CRICKET







GRAY-NICOLLS ▶













### BEST VALUE ON SPORTS TECH











Vivoactive 4 (Grey/Slate) & 4S (Rosegold) 5 499<sup>90</sup>

Forerunner 945 9 999990



Sportsmans

### **EQUIPMENT** | Find the perfect home gym



HS<sub>FITNESS</sub> Air Bike II WAS 10 999990 8 999<sup>90</sup>

## 2000

- · Wind driven resistance
- Belt and chain drive system
   Console features Scan, time, speed, distance, calories ODO · Max user weight 120 kg



HS,,,,,e **Folding Combo Barbell Bench** WAS 5 999990 3 999<sup>90</sup>

# 2000

- · Preacher curl holde Multi position back page
- Leg Developer with 6 foam rollers
   Max user weight 110 kg



HS, MESS

Ab/Hyper **Extension Bench** WAS 2 99990 1999<sup>90</sup>

- Multi position back pad flat and declir
   Foam Rollers -
- 2 pivoting Max user weight 100 kg



HS,TNESS Club