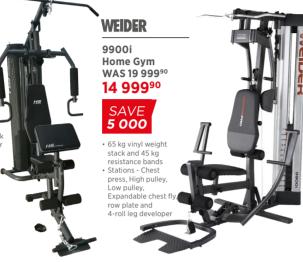

home gym



HS<sub>FITNESS</sub> Air Bike II WAS 10 999990 8 999<sup>90</sup>

## 2000

- · Wind driven resistance
- Belt and chain drive system
   Console features Scan, time, speed, distance, calories ODO · Max user weight 120 kg



HS,,,,,e **Folding Combo Barbell Bench** WAS 5 999990 3 999<sup>90</sup>

# 2000

- · Preacher curl holde Multi position back page
- Leg Developer with 6 foam rollers
   Max user weight 110 kg



HS, MESS

Ab/Hyper **Extension Bench** WAS 2 99990 1999<sup>90</sup>

- Multi position back pad flat and declir
   Foam Rollers -
- 2 pivoting Max user weight 100 kg



HS,TNESS Club Gym WAS 8 49990 7 999<sup>90</sup>



- Selectorised 60 kg weight stack
  High and low pulley with Lat bar
  Leg developer
  Reinforced safety nylon

- pulleys with PU coated cables





**⊘INSPIRE** 

FT1 Functional **Training Gym** WAS 42 99990 29 999<sup>90</sup>

### SAVE 13 000

- · Heavy duty rectangular steel frame
- Weight stacks: 2 x 75 kg
  Accessories included:
  tricep rope, 2 x
  rubber D handles, straight bar, EZ curl bar, ankle strap multi-functional belt sport handle and exercise booklet



NordicTrack

**Fusion CST Gym** WAS 44 99990 29 999<sup>90</sup>

# 15 000

- · iFit Coach ready · Chest strap includ
- ed for heart rate · 20 Silent magnetic
- 6 Ergonomic removeable hand 2 ankle straps



#### CYCLING Find your next adventure



2 999<sup>90</sup>

800



H5,,,,

Rower WAS 6 999990 **5 999**90

- 8 Resistance levels
  Console works off 2 AA batteries and features time, strokes, distance, calories, scan
- Folds for storage
- Max user weight 130 kg SAV