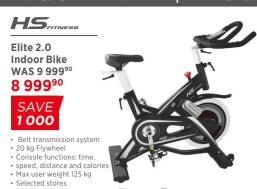

## 2000

- · Wind driven resistance
- Belt and chain drive system
   Console features Scan, time, speed, distance, calories ODO · Max user weight 120 kg

HS,,,,,e **Folding Combo Barbell Bench** WAS 5 999990 3 999<sup>90</sup>