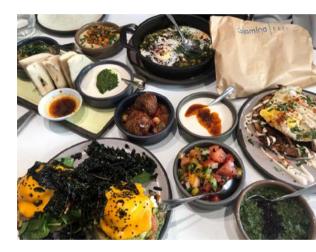

#### **DELAMINA EAST**

Strut & Cluck's menu is full of healthy, hearty Eastern Mediterranean dishes that are just made for the gram. Despite the name focusing on its signature turkey dish, they also have an amazing selection of veggie dishes including whole charred cauliflower.

# BUBALA

Bubala is a newly opened Middle Eastern restaurant in the heart of Spitalfields having popped up at several locations across London for a year and a half. The name is derived from a Yiddish term of endearment that loosely translates as darling or sweetie and is often used by grandparents. Bubala's fully vegetarian menu is designed for sharing and is centred around the bold flavours, herbs and spices from the Middle East, and inspired by Tel Aviv's modern cafes. Already big favourites are the halloumi with black seed honey, aubergine, yemenite hot sauce & date syrup and the confit potato latkes served with a super garlicky sauce.