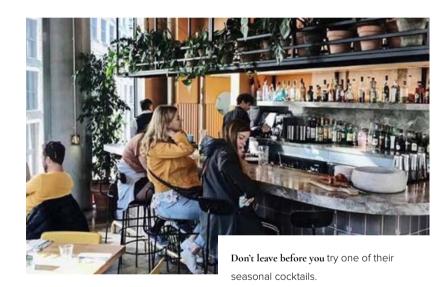

# **THE GUN**

An East London staple since the 17th Century, the Gun has been reimagined as a stunning new bar for the modern drinker. The Gun is a slick, polished pub serving seasonal cocktails, excellent food in a fantastic setting. Our menu champions the best in British produce.

**Don't leave before you** you tried our sharing Sunday roasts.

Distance from Mindspace: 650m (8 minutes walk)

Visit: 54 Brushfield St, Spitalfields, London E1 6AG

Call: 020 7846 9594

AFTER HOURS Mindspace City Guide Aldgate | London MINDSPACE