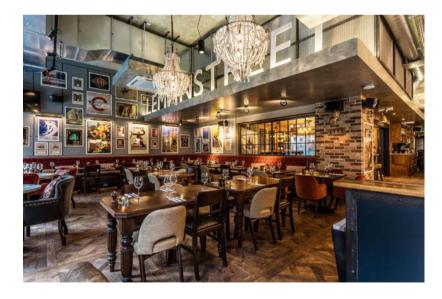

Distance from Mindspace: 800m (10 minute walk)

Visit: 142-144 Commercial St. London E1 6NU

Call: 020 3137 9736

**LEMAN STREET TAVERN** 

A real all rounder, the Leman Street Tavern is a go-to for an after work drink through to cocktail making masterclasses or a wicked Sunday roast. You'll find them just a stone's throw away from Mindspace, you could even nip down there on a Friday afternoon if you fancy!

Aldgate | London

Don't leave before you admire their funky decor and bold prints!

Distance from Mindspace: 240m (3 minute walk)

Visit: 31 Leman St. Whitechapel, London E1 8PT

Call: 020 3437 0001