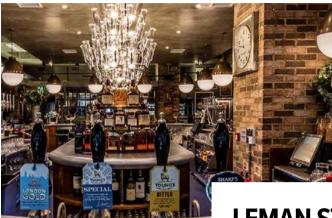

Distance from Mindspace: 800m (10 minute walk)

Visit: 142-144 Commercial St. London E1 6NU

Call: 020 3137 9736

**LEMAN STREET TAVERN** 

A real all rounder, the Leman Street Tavern is a go-to for an after work drink through to cocktail making masterclasses or a wicked Sunday roast. You'll find them just a stone's throw away from Mindspace, you could even nip down there on a Friday afternoon if you fancy!

Aldgate | London

Don't leave before you admire their funky decor and bold prints!

Distance from Mindspace: 240m (3 minute walk)

Visit: 31 Leman St. Whitechapel, London E1 8PT

Call: 020 3437 0001