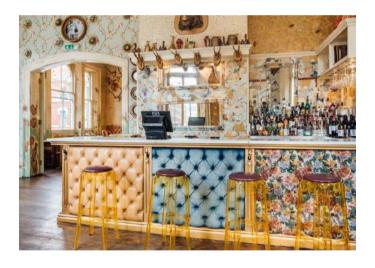

## **46 & MERCY**

This Grade II-listed building on Commercial Street is part of urban art history and 46 & Mercy vibe tributes its story. The crisp white space features street art pieces and mismatched furniture inspired by Andy Warhol's famed Factory parties. The cocktails are no less artistic, with concoctions inspired by curious flavours like the Waldorf Salad and HotBox's own Smoked Pork Ribs.

Don't leave before you ask the bartenders about the quirky stories and poems behind each drink at the back.

Distance from Mindspace: 280km (4 minute walk)

Visit: 46 Commercial St. London E1 6LT Call: 020 7247 1817