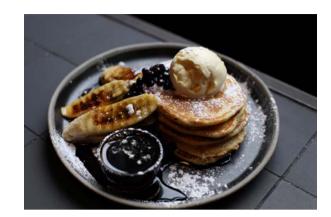

# **HOTBOX**

The spot for a boozy brunch. Bacon and Bloody Mary's, pancakes and prosecco, meat and mimosas - they have it all, and they do it well. You'll come out of there feeling happily stuffed and suitably tipsy. That's a promise.

Don't leave before you bottomless brunch. Hard.

Distance from Mindspace: 290m (4 minute walk)

Aldgate | London

Visit: 46-48 Commercial St. London E1 6LT Call: 020 7247 1817