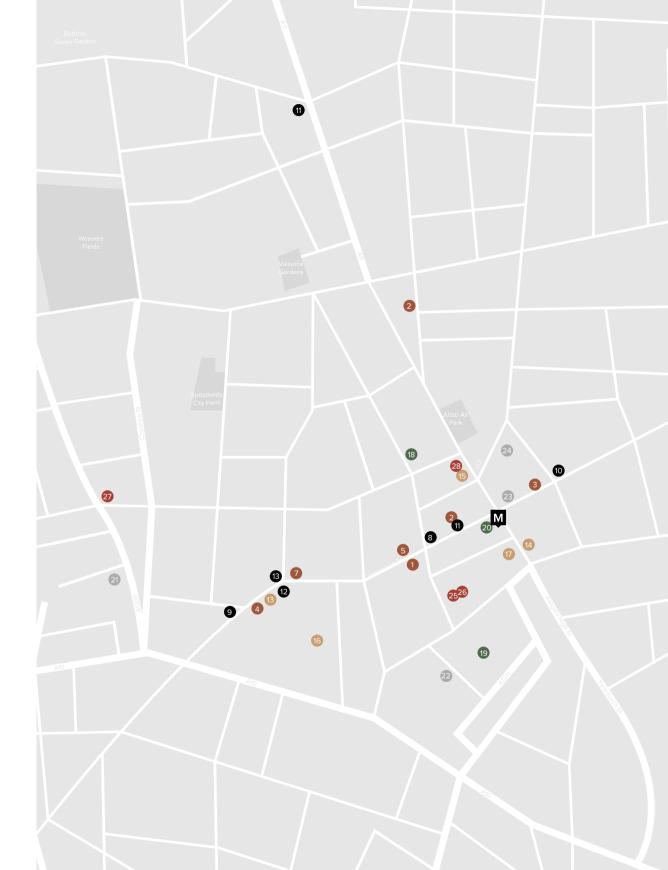

Mindspace neighborhood is hiding up its sleeves - all within walking distance. We encourage you to invite your fellow Mindspacers to join you.

At your service, The Mindspace Team



#### Mindspace neighborhood map

#### EAT

1 Som Saa

2 Hotbox

3 Treves & Hyde

4 Delamina EAST

5 Absurd Bird

6 Emila Crafted Pasta

7 Bubala

#### AFTER HOURS

8 The Culpepper

9 Commercial Tavern

10 Leman Street Tavern

11 46 & Mercy

12 The Gun

13 The Ten Bells

#### COFFEE

14 Whitechapel Grind

15 Exmouth Coffee

16 Nude Coffee Roasters

17 Trade

#### NECESSITIES

18 Day-Lewis Pharmacy

19 Post Office

20 Tesco Express

#### SLEEP

21 Ace Hotel

22 Boundary Project

23 Cuckooz Apartments

#### THE ARTS

25 Union Pacific

26 Yamamoto Keiko Rochaix

27 The Brick Lane Gallery

28 Whitechapel Gallery



Eat



EAT

Som Saa started their culinary journey as a small pop-up but, thanks to a hugely successful crowdfund, they landed their new home on Commercial Street and a reputation for serving up some of the tastiest Thai fare in Great Britain. Pair sharing plates (fish curries, noodles and broths) with sour cocktails and you're in for the win. They take reservations for groups 2-6 please amend line please







Don't leave before you wash down kanchanaburi province curry with a popcorn iced tea!

Distance from Mindspace: 300m (4 minute walk)

Visit: 43A Commercial St. London E1 6BD Call: 020 7324 7790





# **HOTBOX**

The spot for a boozy brunch. Bacon and Bloody Mary's, pancakes and prosecco, meat and mimosas - they have it all, and they do it well. You'll come out of there feeling h