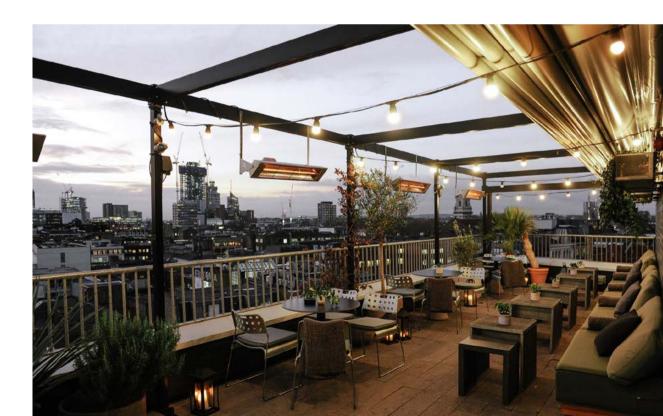

## THE CULPEPER

The Culpeper is a gorgeous pub right next to Petticoat Lane Market. It's set across four levels: the ground floor is for all the boozing, the first floor is for fancy scoffing, the third floor is for sleepovers and, up on the roof, there's a lovely little rooftop garden.

**Don't leave before you** have checked out the rooftop garden.

Distance from Mindspace: 250m (3 minute walk)

Visit: 40 Commercial St. London E1 6LP

Call: 020 7247 5371

Don't leave before you have consumed copious amounts of gin.