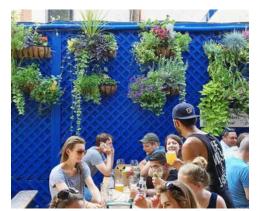

# **DACHA BEER GARDEN**

In a beautiful outdoor garden, enjoy a carefully curated menu of German, Belgian and American craft beers, local meads and ciders, unique cocktails and wines. The seasonal food menu is inspired by traditional Bavarian beer gardens with an eye for local sourcing and farm-to-table authenticity. Dog and family friendly.

Don't leave before you take in the gorgeous mural.

Distance from Mindspace: 0.9 miles (20 minute walk)

Visit: 1600 7th Street NW Call: 202 350 9888