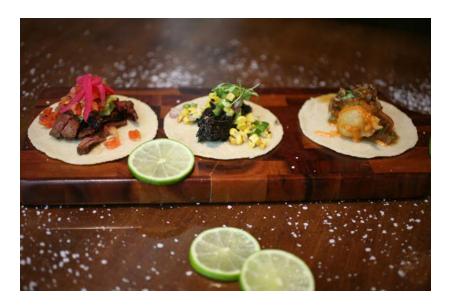

Eat

# **MAKETTO**

 $M_{\rm a}$  aketto is a hotspot for all things cool. It is a 6,000 square foot communal marketplace spread across two buildings with a courtyard, a roof desk, and a catwalk that connects the different spaces together. Coffee, pastries, dinner, wine, cafe, shoes. You name it.

Don't leave before you try the fried chicken.

Distance from Mindspace:
2.8 miles (17 minute taxi ride)

Visit: 1351 H Street NE Call: 202 838 9972