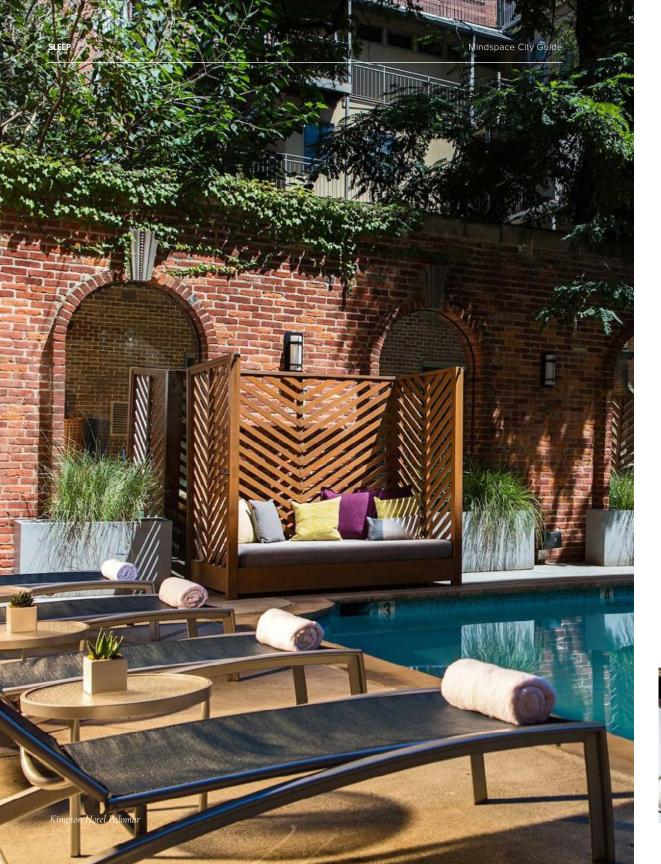

# **KIMPTON HOTEL PALOMAR**

2121 P Street NW

A rich, modern, urban refuge, the Dupont Circle hotel is marked by alluring artistic design, refined sensibilities, and meticulous attention to detail. With an amazing in-house Italian restaurant, Urbana, a superb downtown location, top-notch service and amenities, and an engaging social space created for style-conscious folks, Kimpton Hotel Palomar is the place for our Mindspacers.

Book: 202 448 1800

Distance from Mindspace:

1.4 miles (10 minute taxi ride)

SLEEP Mindspace City Guide K Street | Washington, D.C. MINDSPACE