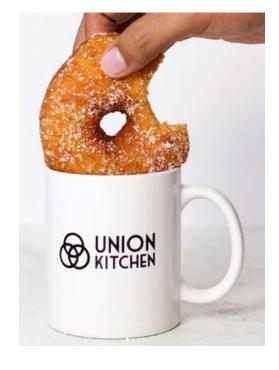

# **UNION KITCHEN**

Union Kitchen Grocery brings local products to local shelves. Visit the stores to find all of the local favorites from our Accelerator Members and everyday classics - coffee, prepared foods, snacks, and much more!

Don't leave before you Tour the kitchen area.

Distance from Mindspace:

Downstairs (in the building)

Visit: One Franklin Square Call: 202 792 7850