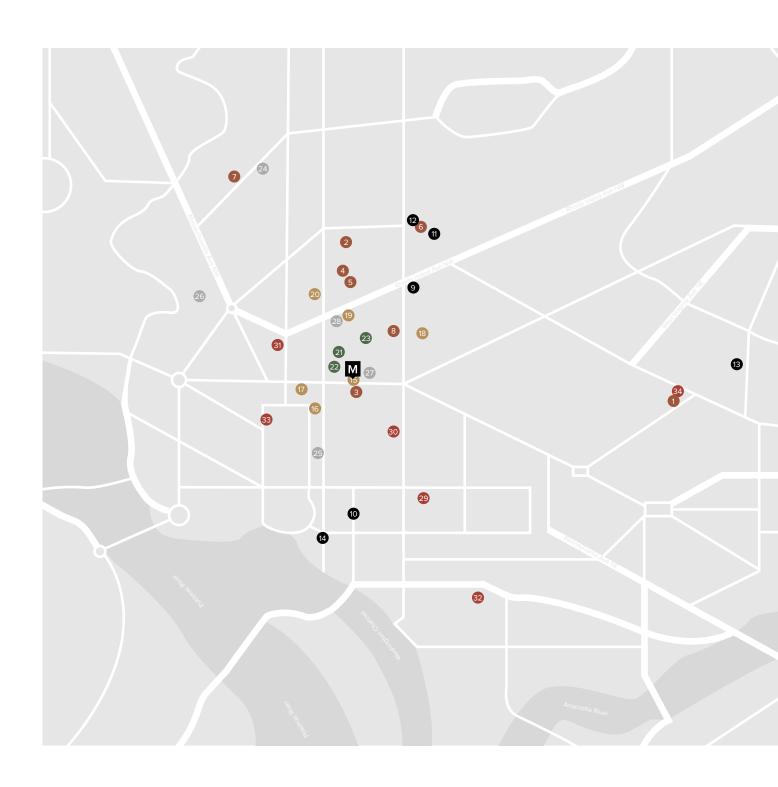

## Mindspace neighborhood map

26 Kimpton Hotel Palomar

28 Kimpton Mason & Rook Hotel

27 Eaton Hotel

| • EAT                                 | AFTER HOURS                             |
|---------------------------------------|-----------------------------------------|
| 1 Maketto                             | 9 Dacha Beer Garden                     |
| 2 Bresca                              | 10 MXDC                                 |
| 3 Union Kitchen                       | 11 Flash                                |
| 4 Barcelona Wine Bar                  | 12 9:30 Club                            |
| 5 Le Diplomate                        | 13 Jimmy Valentine's Lonely Hearts Club |
| 6 Hazel                               | 14 POV Rooftop                          |
| 7 Lapis                               |                                         |
| 8 The Dabney                          | <ul><li>NECESSITIES</li></ul>           |
|                                       | 21 CVS Pharmacy                         |
| • COFFEE                              | 22 US Postal Service                    |
| 15 Compass Coffee                     | 23 Streets Market                       |
| 16 Pleasant Pops                      |                                         |
| 17 Joe and the Juice                  | EXPLORE THE ARTS                        |
| 18 La Colombe Coffee Roasters         | 29 National Gallery of Art              |
| 19 Slipstream                         | 30 National Portrait Gallery            |
| 20 Dolcezza                           | 31 National Geographic Museum           |
|                                       | 32 Culture House DC                     |
| • SLEEP                               | 33 Renwick Gallery                      |
| 24 The Line Hotel                     | 34 Gallery O on H                       |
| 25 The Willard InterContinental Hotel |                                         |