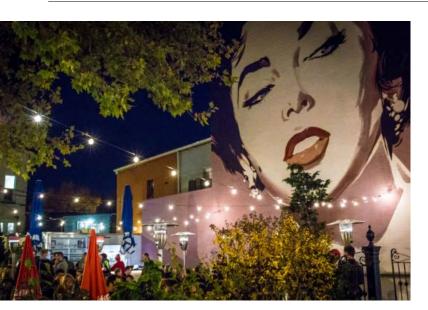

# **DACHA BEER GARDEN**

In a beautiful outdoor garden, enjoy a carefully curated menu of German, Belgian and American craft beers, local meads and ciders, unique cocktails and wines. The seasonal food menu is inspired by traditional Bavarian beer gardens with an eye for local sourcing and farm-to-table authenticity. Dog and family friendly.

Don't leave before you take in the gorgeous mural.

Distance from Mindspace: 0.9 miles (20 minute walk)

Visit: 1600 7th Street NW Call: 202 350 9888