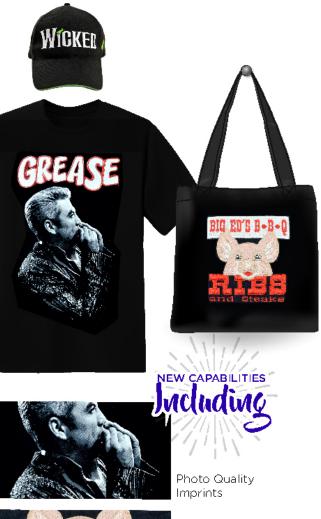

## Chocolate Inn /Lanco Acquires SPD; Expands Screen Print and Embroidery Capabilities Significantly

<<RONKONKOMA, NY>> Chocolate Inn / Taylor & Grant and Lanco (ASI: 44900; SAGE: 52303; PPAI: 111662; PPC: 920802) is excited to announce the acquisition of Screen Printers Design, Inc. ("SPD" or the "Company"). SPD has been a leader in the local souvenir, specialty screen and embroidery printing businesses for over 40 years. The Company is best known amongst ASI distributors for its quality, pricing and production time in contract decorating.

The Company, previously located in Farmingdale, NY has been relocated to Lanco's Ronkonkoma, NY facility.

New embroidered and screen print items that are currently being developed by Chocolate Inn/ Lanco and will be featured in its Holiday catalog, along with 30+ other new holiday SKUS, include: