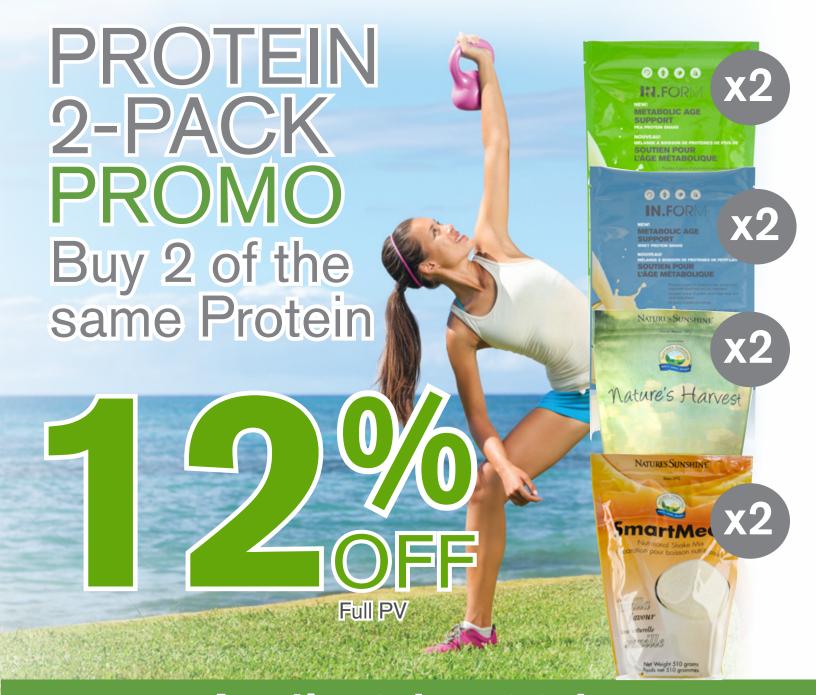

## April 10th - 30th

| Promo#  | Description           | PV    | Mgr.  | Assoc. 20% | PC 10% | Retail |
|---------|-----------------------|-------|-------|------------|--------|--------|
| P804246 | Nature's Harvest (x2) | 73.44 | 71.14 | 81.31      | 91.47  | 101.62 |
| P804556 | Pea Protein (x2)      | 67.84 | 76.00 | 86.86      | 97.72  | 108.57 |
| P804558 | SmartMeal (x2)        | 63.26 | 60.33 | 68.96      | 77.56  | 86.19  |
| P804244 | Whey Protein (x2)     | 59.28 | 76.88 | 87.86      | 98.84  | 109.82 |