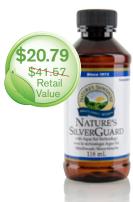

# Host/ess Special January Feature

- SILVERGUARD (118 ML)
- A colloidal silver preparation with 'Aqua Sol Technology.'
- 18 ppm silver of the finest particle size.

IN.FORM WHEY STARTER KIT Meet your 2019 weight-loss goals with this Whey Protein Starter Kit. 2x Whey Protein, 1 Probiotic 11, 1 CleanStart, 1 Shaker and 1 Tote Bag.