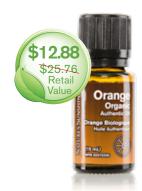

#### ORANGE ESSENTIAL OIL

- Used in Aromatherapy as a nervine/calmative.
- Used in Aromatherapy as a carminative/ antispasmodic for symptomatic relief of digestive discomfort.
- Diffuse into a room to lighten and freshen the atmosphere.