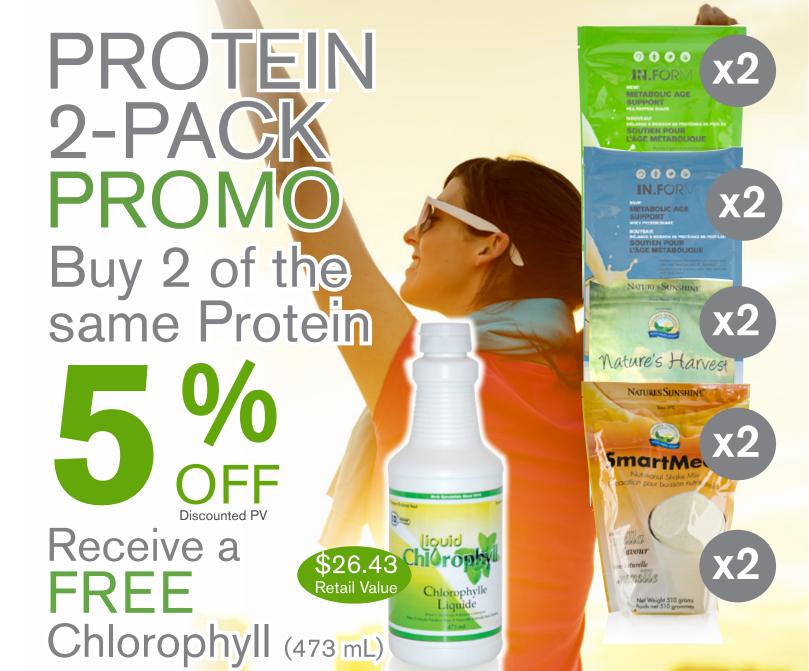

## June 1st - 30th

| Promo#  | Description                        | PV    | Mgr.  | Assoc. 20% | PC 10% | Retail |
|---------|------------------------------------|-------|-------|------------|--------|--------|
| P825684 | Whey Protein x 2 + Chlorophyll     | 59.28 | 82.99 | 94.85      | 106.7  | 118.56 |
| P825687 | SmartMeal x 2 + Chlorophyll        | 63.26 | 65.13 | 74.44      | 83.73  | 93.04  |
| P825690 | Pea Protein x 2 + Chlorophyll      | 67.84 | 82.04 | 93.77      | 105.49 | 117.21 |
| P825693 | Nature's Harvest x 2 + Chlorophyll | 73.44 | 76.80 | 87.78      | 98.74  | 109.71 |