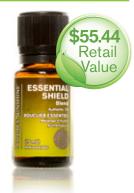

## BONUS GIFT

Receive a FREE Essential Shield Oil Blend as a Bonus Gift when you have 5 or more NEW people (first time attendees) at your Health To Home event.

ESSENTIAL SHIELD OIL BLEND 15 mL

Warm and inviting, ESSENTIAL SHIELD envelops the user with the familiar aromas of orange, cinnamon and clove to soothe and comfort during the changing seasons. Its soothing and penetrating properties help relieve colds/cough.