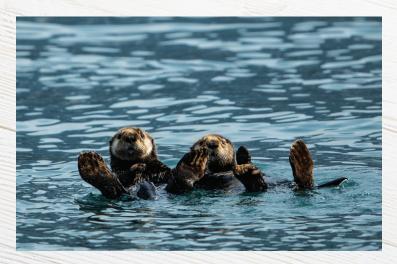

Duration: 6 hrs / With Fox Island: 8 1/2 hrs

Join us on Alaska's most popular wildlife and glacier cruise, gliding past seals and whales as you explore coastal rainforests, glaciers and remote islands. Experienced captains and crew explain how weather, ocean currents and geology create an ecosystem unique to the planet.

## Alaska's #1 wildlife and glacier cruise