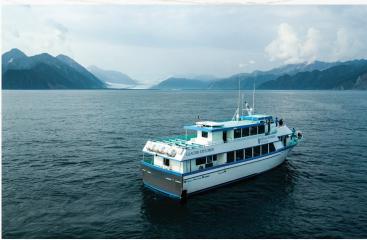

#### Northwestern Fjord Tour 💢 🗥

Duration: 7 hrs

Go farther into Kenai Fjords National Park than any other tour. Cruise through the Alaska Maritime National Wildlife Refuge, with birds, animals and calving glaciers at every turn.

Duration: 6 hrs / With Fox Island: 8 1/2 hrs

Join us on Alaska's most popular wildlife and glacier cruise, gliding past seals and whales as you explore coastal rainforests, glaciers and remote islands. Experienced captains and crew explain how weather, ocean currents and geology create an ecosystem unique to the planet.