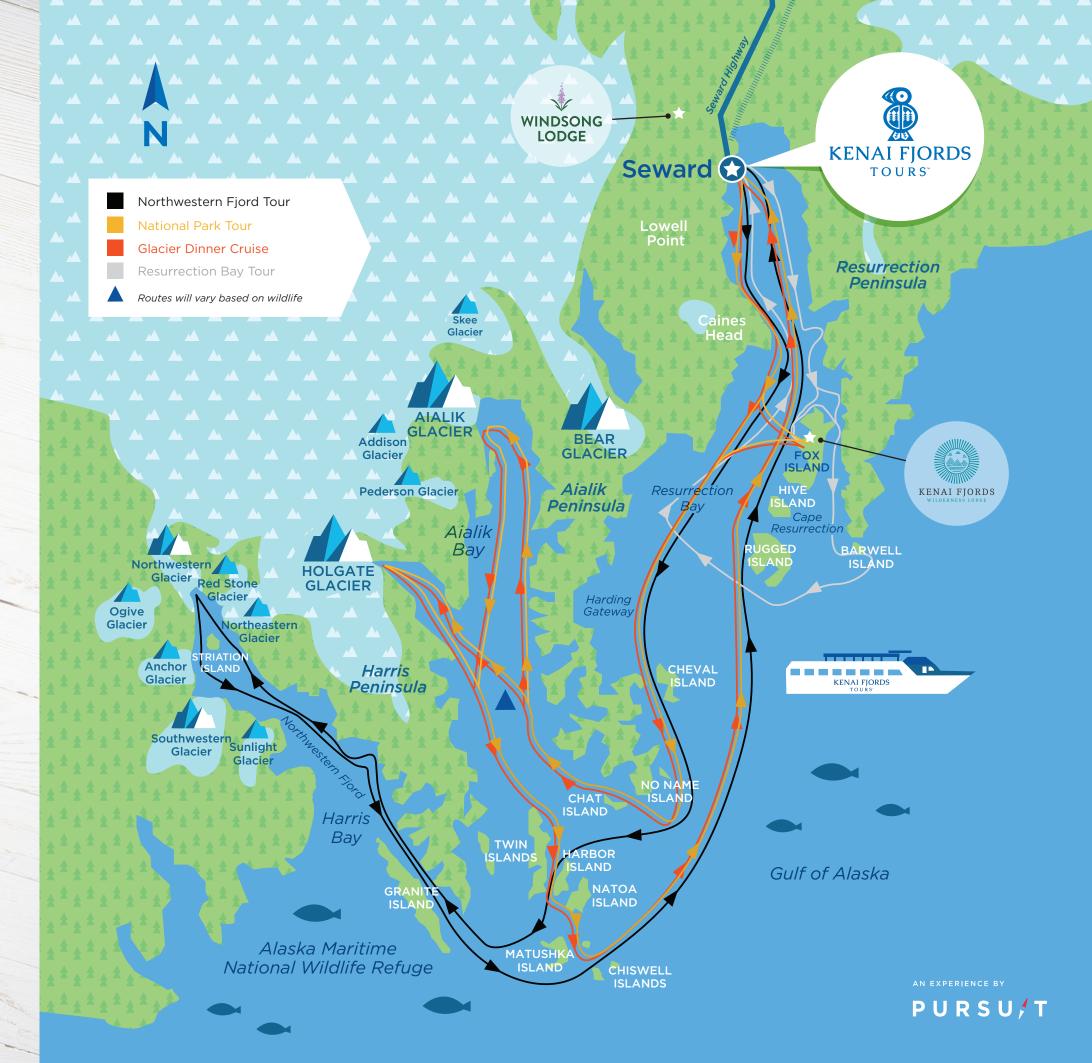

#### Northwestern Fjord Tour 💢 🗥

Duration: 7 hrs

Go farther into Kenai Fjords National Park than any other tour. Cruise through the Alaska Maritime National Wildlife Refuge, with birds, animals and calving glaciers at every turn.

Duration: 6 hrs / With Fox Island: 8 1/2 hrs

Join us on Alaska's most popular wildlife and glacier cruise, gliding past seals and whales as you explore coastal rainforests, glaciers and remote islands. Experienced captains and crew explain how weather, ocean currents and geology create an ecosystem unique to the planet.

### Glacier Dinner Cruise 💢 🖾

Duration: 5 1/2 hrs

An evening to remember on-board our modern catamaran vessel with the best viewing platforms. This cruise will glide through Resurrection Bay past abundant wildlife, into Kenai Fjords National Park, where you'll see the park's glaciers up-close. A plated dinner will be served on board.

## Resurrection Bay Tour 💢 👙 🗮

Duration: 5 hrs

This tour is family friendly. In addition to wildlife and glacier viewing, you stop at remote Fox Island for lunch.