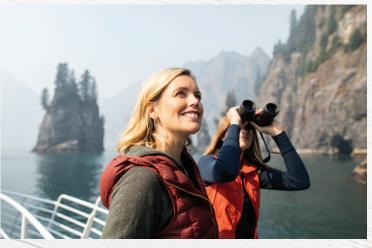

Duration: 6 hrs / With Fox Island: 8 1/2 hrs

Join us on Alaska's most popular wildlife and glacier cruise, gliding past seals and whales as you explore coastal rainforests, glaciers and remote islands. Experienced captains and crew explain how weather, ocean currents and geology create an ecosystem unique to the planet.

## Alaska's #1 wildlife and glacier cruise