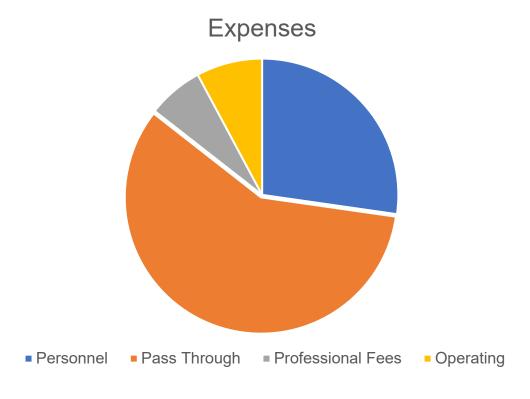

**Business Insurance** 

**Building Insurance** 

Offsite Storage

Total Occupancy

| Expenses                           |                     |         |
|------------------------------------|---------------------|---------|
| Salaries                           | 4,450,000.00        | 69.70%  |
| Bonus                              | 30,000.00           | 0.47%   |
| Vacation, Sick, Holiday            | 400,000.00          | 6.27%   |
| FICA/Medicare                      | 395,000.00          | 6.19%   |
| Company 401K                       | 185,000.00          | 2.90%   |
| Employee Relations                 | 32,500.00           | 0.51%   |
| Professional Development Staff     | 32,000.00           | 0.50%   |
| Group Insurance - Health, Life, WC | 860,000.00          | 13.47%  |
| <u>Total Personnel</u>             | <u>6,384,500.00</u> | 100.00% |
| Occupancy                          |                     |         |
| Property Tax                       | 110,000.00          | 54.46%  |
| Utilities                          | 48,500.00           | 24.01%  |

Total Travel & Meetings

|                         | 5111GL 1344 |                      | A second |
|-------------------------|-------------|----------------------|-------------------------------------------------------------------------------------------------------------------------------------------------------------------------------------------------------------------------------------------------------------------------------------------------------------------------------------------------------------------------------------------------------------------------------------------------------------------------------------------------------------------------------------------------------------------------------------------------------------------------------------------------------------------------------------------------------------------------------------------------------------------------------------------------------------------------------------------------------------------------------------------------------------------------------------------------------------------------------------------------------------------------------------------------------------------------------------------------------------------------------------------------------------------------------------------------------------------------------------------------------------------------------------------------------------------------------------------------------------------------------------------------------------------------------------------------------------------------------------------------------------------------------------------------------------------------------------------------------------------------------------------------------------------------------------------------------------------------------------------------------------------------------------------------------------------------------------------------------------------------------------------------------------------------------------------------------------------------------------------------------------------------------------------------------------------------------------------------------------------------------|
| Professional Fees       |             |                      |                                                                                                                                                                                                                                                                                                                                                                                                                                                                                                                                                                                                                                                                                                                                                                                                                                                                                                                                                                                                                                                                                                                                                                                                                                                                                                                                                                                                                                                                                                                                                                                                                                                                                                                                                                                                                                                                                                                                                                                                                                                                                                                               |
| Relocation Expenses     |             | 4,500.00             | 0.03%                                                                                                                                                                                                                                                                                                                                                                                                                                                                                                                                                                                                                                                                                                                                                                                                                                                                                                                                                                                                                                                                                                                                                                                                                                                                                                                                                                                                                                                                                                                                                                                                                                                                                                                                                                                                                                                                                                                                                                                                                                                                                                                         |
| Audit Fees              |             | 150,000.00           | 0.99%                                                                                                                                                                                                                                                                                                                                                                                                                                                                                                                                                                                                                                                                                                                                                                                                                                                                                                                                                                                                                                                                                                                                                                                                                                                                                                                                                                                                                                                                                                                                                                                                                                                                                                                                                                                                                                                                                                                                                                                                                                                                                                                         |
| Professional Fees Acco  | ounting     | 70,000.00            | 0.46%                                                                                                                                                                                                                                                                                                                                                                                                                                                                                                                                                                                                                                                                                                                                                                                                                                                                                                                                                                                                                                                                                                                                                                                                                                                                                                                                                                                                                                                                                                                                                                                                                                                                                                                                                                                                                                                                                                                                                                                                                                                                                                                         |
| Legal Fees              |             | 125,000.00           | 0.82%                                                                                                                                                                                                                                                                                                                                                                                                                                                                                                                                                                                                                                                                                                                                                                                                                                                                                                                                                                                                                                                                                                                                                                                                                                                                                                                                                                                                                                                                                                                                                                                                                                                                                                                                                                                                                                                                                                                                                                                                                                                                                                                         |
| Consultants             |             | 1,200,000.00         | 7.89%                                                                                                                                                                                                                                                                                                                                                                                                                                                                                                                                                                                                                                                                                                                                                                                                                                                                                                                                                                                                                                                                                                                                                                                                                                                                                                                                                                                                                                                                                                                                                                                                                                                                                                                                                                                                                                                                                                                                                                                                                                                                                                                         |
| Sub-Grants              |             | 13,650,000.00        | 89.81%                                                                                                                                                                                                                                                                                                                                                                                                                                                                                                                                                                                                                                                                                                                                                                                                                                                                                                                                                                                                                                                                                                                                                                                                                                                                                                                                                                                                                                                                                                                                                                                                                                                                                                                                                                                                                                                                                                                                                                                                                                                                                                                        |
| Total Professional Fees |             | <u>15,199,500.00</u> | 100.00%                                                                                                                                                                                                                                                                                                                                                                                                                                                                                                                                                                                                                                                                                                                                                                                                                                                                                                                                                                                                                                                                                                                                                                                                                                                                                                                                                                                                                                                                                                                                                                                                                                                                                                                                                                                                                                                                                                                                                                                                                                                                                                                       |
| Travel & Meetings       |             |                      |                                                                                                                                                                                                                                                                                                                                                                                                                                                                                                                                                                                                                                                                                                                                                                                                                                                                                                                                                                                                                                                                                                                                                                                                                                                                                                                                                                                                                                                                                                                                                                                                                                                                                                                                                                                                                                                                                                                                                                                                                                                                                                                               |
| Meals and Entertainme   | ent         | 70,000.00            | 16.67%                                                                                                                                                                                                                                                                                                                                                                                                                                                                                                                                                                                                                                                                                                                                                                                                                                                                                                                                                                                                                                                                                                                                                                                                                                                                                                                                                                                                                                                                                                                                                                                                                                                                                                                                                                                                                                                                                                                                                                                                                                                                                                                        |
| Health Scholarship      |             | 25,000.00            | 5.95%                                                                                                                                                                                                                                                                                                                                                                                                                                                                                                                                                                                                                                                                                                                                                                                                                                                                                                                                                                                                                                                                                                                                                                                                                                                                                                                                                                                                                                                                                                                                                                                                                                                                                                                                                                                                                                                                                                                                                                                                                                                                                                                         |
| NCAI Youth Ambassac     | dor         | 25,000.00            | 5.95%                                                                                                                                                                                                                                                                                                                                                                                                                                                                                                                                                                                                                                                                                                                                                                                                                                                                                                                                                                                                                                                                                                                                                                                                                                                                                                                                                                                                                                                                                                                                                                                                                                                                                                                                                                                                                                                                                                                                                                                                                                                                                                                         |
| Travel Hotel            |             | 125,000.00           | 29.76%                                                                                                                                                                                                                                                                                                                                                                                                                                                                                                                                                                                                                                                                                                                                                                                                                                                                                                                                                                                                                                                                                                                                                                                                                                                                                                                                                                                                                                                                                                                                                                                                                                                                                                                                                                                                                                                                                                                                                                                                                                                                                                                        |

| Total i Tolessional i ees       |                   |         |
|---------------------------------|-------------------|---------|
| Travel & Meetings               |                   |         |
| Meals and Entertainment         | 70,000.00         | 16.67%  |
| Health Scholarship              | 25,000.00         | 5.95%   |
| NCAI Youth Ambassador           | 25,000.00         | 5.95%   |
| Travel Hotel                    | 125,000.00        | 29.76%  |
| Travel Hotel - Public Officials | 2,500.00          | 0.60%   |
| Hotel Non-employee              | 12,500.00         | 2.98%   |
| Participant Support Costs       | 12,000.00         | 2.86%   |
| Employee Airfare                | 40,000.00         | 9.52%   |
| Airfare Non-employee            | 33,000.00         | 7.86%   |
| Local Transportation            | 30,000.00         | 7.14%   |
| Employee Per Diem               | 45,000.00         | 10.71%  |
| Total Travel & Meetings         | <u>420,000.00</u> | 100.00% |

## Expense \$23,417,500