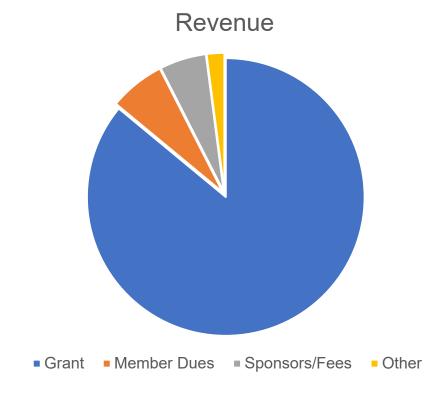

#### Fiscal Year 2023 Budget

|                               | Revenue              | % Revenue/Expense |
|-------------------------------|----------------------|-------------------|
| Revenues                      |                      |                   |
| Grant Revenue                 | 20,040,000.00        | 85.58%            |
| Contributions                 | 425,000.00           | 1.81%             |
| Membership Dues Tribal        | 1,438,500.00         | 6.14%             |
| Membership Dues Individual    | 78,750.00            | 0.34%             |
| Membership Dues Associate Org | 5,250.00             | 0.02%             |
| Sponsorship Fees              | 450,000.00           | 1.92%             |
| Registration Fees             | 710,000.00           | 3.03%             |
| Exhibitor Fees                | 110,000.00           | 0.47%             |
| Meeting Room                  | 5,000.00             | 0.02%             |
| Interest Income               | 8,000.00             | 0.03%             |
| Unrealized Gain on Stock      | 2,000.00             | 0.01%             |
| Miscellaneous Income          | 10,000.00            | 0.04%             |
| Carriage House Rent           | 135,000.00           | 0.58%             |
| Total Revenues                | <u>23,417,500.00</u> | <u>100.00%</u>    |

## Revenue \$23,417,500