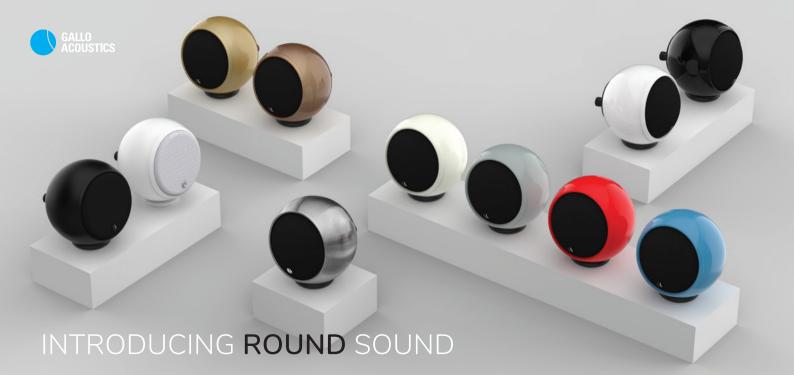

## The original high-end small speaker

Our beautifully-designed spherical loudspeakers have long been the audiophile's choice in the 'compact' speaker category.

From our classic 4" Micro model - the original high-end small speaker, to the 5" A'Diva and high performance SE variants - these all-metal spheres are capable of producing a vast sound stage and pinpoint imaging, in a beautifully compact, visually attractive design.

Available in a choice of 11 stock colours, from subtle Urban Grey and vibrant Race Red, to the luxurious tones of our Gold and Bronze finishes.

For that special project, our SPECTRUM bespoke colour service opens up a world of possibilities from the Pantone and RAL colour systems.