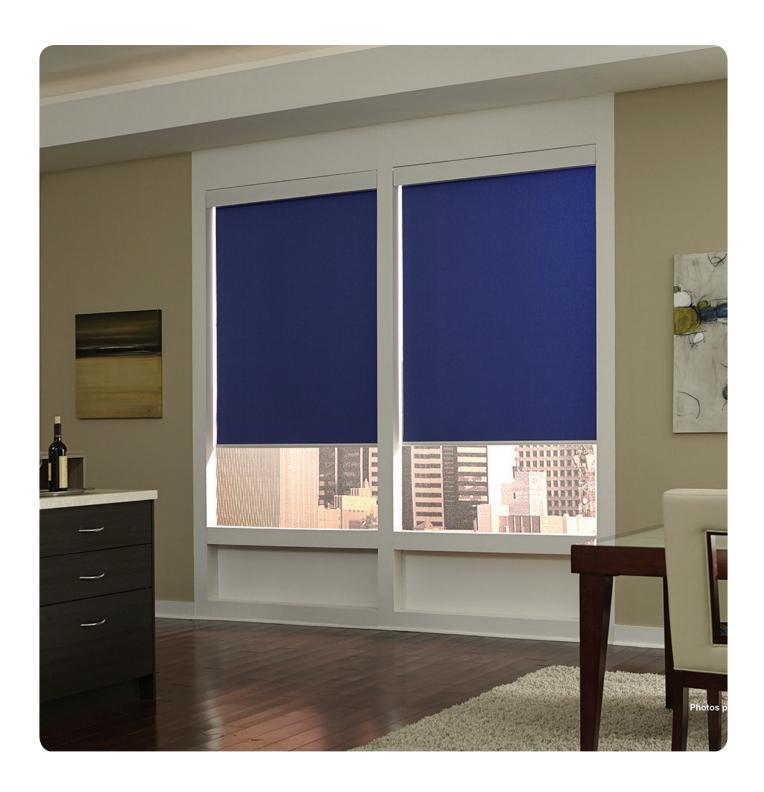

- Quiet-running patented, counterbalance spring technology minimises noise and battery consumption (up to three years before replacement)
- Choice over 500 fabrics to choose from with blind sizes up to 3000mm wide and a maximum 3500mm drop\*1.
   Change fabric easily whenever you want\*2.
- operation unique manual
  override allows
  blinds to be hand pulled at
  any time without damaging
  the mechanism
- Attractive minimal edge gaps between fabric and brackets
- Remote operation using QMotion's wireless ZigBee protocol activate your blinds via the Alexa app when away from home
- Made in the UK

We offer a choice of over **500 fabrics** with blind sizes up to **3000mm wide** and a maximum **3500mm drop**\*1.