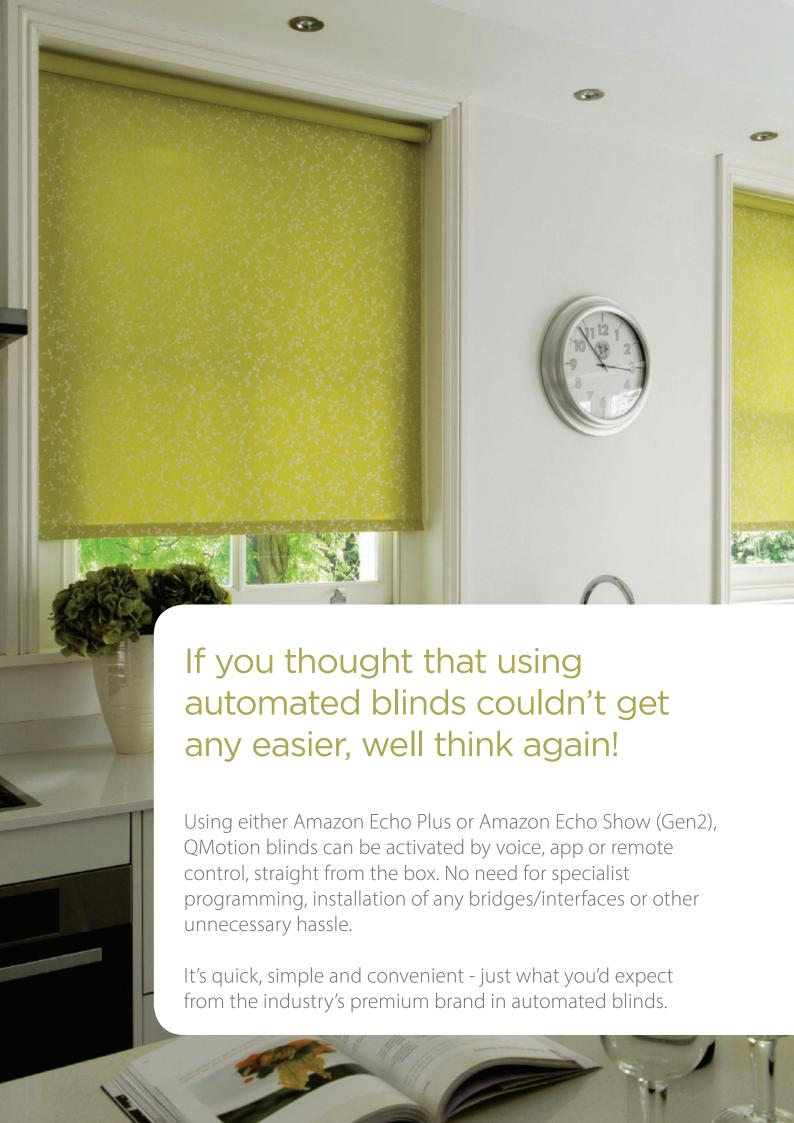

## JUST ASK!

- Fast and convenient voice activation

   talk directly to your blinds with

   Amazon Echo Plus or Amazon Echo

   Show (Gen2)
- Quick and easy set up no electrician, wiring or bridge required
- Child friendly no chains or cords required to raise and lower the blind
- Timer and scene setting function raise and lower blinds automatically, whether you're in the home or away