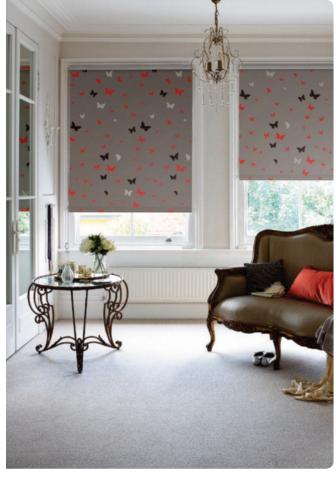

- Quiet-running patented, counterbalance spring technology minimises noise and battery consumption (up to three years before replacement)
- Choice over 500 fabrics to choose from with blind sizes up to 3000mm wide and a maximum 3500mm drop\*1.
   Change fabric easily whenever you want\*2.
- operation unique manual
  override allows
  blinds to be hand pulled at
  any time without damaging
  the mechanism
- Attractive minimal edge gaps between fabric and brackets
- Remote operation using QMotion's wireless ZigBee protocol activate your blinds via the Alexa app when away from home
- Made in the UK

We offer a choice of over **500 fabrics** with blind sizes up to **3000mm wide** and a maximum **3500mm drop**\*1.