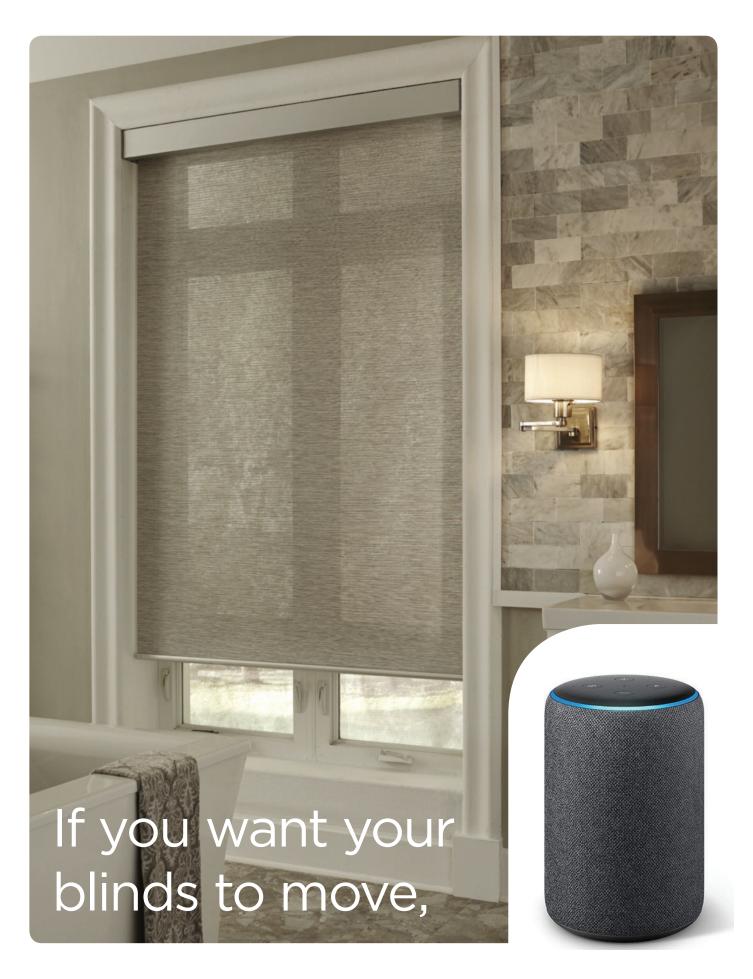

## JUST ASK!

- Fast and convenient voice activation

   talk directly to your blinds with

   Amazon Echo Plus or Amazon Echo

   Show (Gen2)
- Quick and easy set up no electrician, wiring or bridge required
- Child friendly no chains or cords required to raise and lower the blind
- Timer and scene setting function raise and lower blinds automatically, whether you're in the home or away