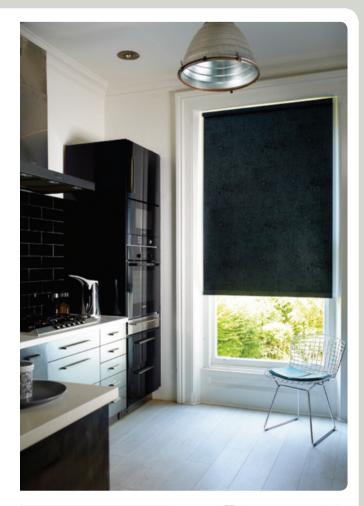

- Quiet-running patented, counterbalance spring technology minimises noise and battery consumption (up to three years before replacement)
- Choice over 500 fabrics to choose from with blind sizes up to 3000mm wide and a maximum 3500mm drop\*1.
   Change fabric easily whenever you want\*2.
- operation unique manual
  override allows
  blinds to be hand pulled at
  any time without damaging
  the mechanism
- Attractive minimal edge gaps between fabric and brackets
- Remote operation using QMotion's wireless ZigBee protocol activate your blinds via the Alexa app when away from home
- Made in the UK

We offer a choice of over **500 fabrics** with blind sizes up to **3000mm wide** and a maximum **3500mm drop**\*1.