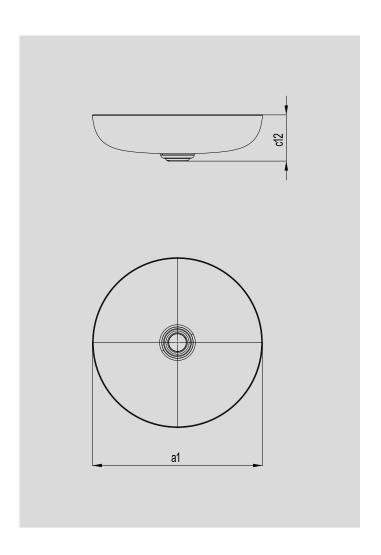

Similar illustrations

|                                                     |     | (NEW) | NEW     |
|-----------------------------------------------------|-----|-------|---------|
| Model No.                                           |     | 3181  | 3180    |
| External length                                     | a1  | 380   | 450 mm  |
| Distance basin surface to bottom edge of waste hole | c12 | 122   | 122 mm  |
| Weight of the enamelled washbasin in kg             |     | 5,57  | 7,37 mm |