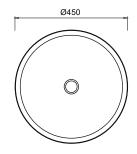

terial, derived from reclaimed marble, enriched with the purity of Australian minerals. Offering enhanced performance, achieved through the integration of the most advanced materials, apaiserMARBLE is shaped and perfected by our master craftsmen.

We at apaiser are committed to manufacturing bathware, which is respectful of the environment. In all phases of our process, we strive to produce a product with consistently low environmental impact.

#### apaiser CARE

A dedicated support platform comprising apaiser's in-house design and engineering professionals, provides superior service quality and peace of mind to all our project customersand retail installations. apaiserCARE®overseesdesign to delivery, installation and training.

DIMENSIONS Ø450mm x 160mm high Approx weight: 11kg (24lb)