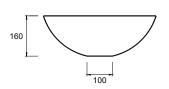

al, derived from reclaimed marble, enriched with the purity of Australian minerals. Offering enhanced performance, achieved through the integration of the most advanced materials, apaiserMARBLE is shaped and perfected by our master craftsmen.

We at apaiser are committed to manufacturing bathware, which is respectful of the environment. In all phases of our process, we strive to produce a product with consistently low environmental impact.

#### apaiser CARE

A dedicated support platform comprising apaiser's in-house design and engineering professionals, provides superior service quality and peace of mind to all our project customersand retail installations. apaiserCARE®overseesdesign to delivery, installation and training.

DIMENSIONS Ø450mm x 160mm high Approx weight: 11kg (24lb)