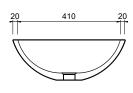

### 450mm

Taking its inspiration from the moon and planet systems, this basin features a perfectly circular shape and soft sculptured look for a divine bathroom experience.

DIMENSIONS Ø450mm x 160mm high Approx weight: 11kg (24lb)