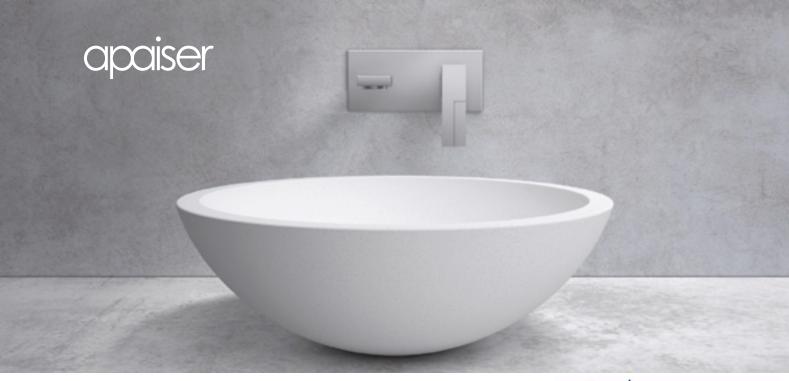

# LunarGlobe basin

### 450mm

Taking its inspiration from the moon and planet systems, this basin features a perfectly circular shape and soft sculptured look for a divine bathroom experience.