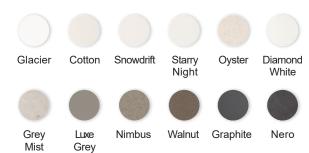

# LunarGlobe basin

### 450mm

Taking its inspiration from the moon and planet systems, this basin features a perfectly circular shape and soft sculptured look for a divine bathroom experience.

#### **COLOUR PALETTE**





## apaiserMARBLE

apaiserMARBLE® is a luxurious, performative, non-porous marble material, derived from reclaimed marble, enriched with the purity of Australian minerals. Offering enhanced performance, achieved through the integration of the most advanced materials, apaiserMARBLE is shaped and perfected by our master craftsmen.

We at apaiser are committed to manufacturing bathware, which is respectful of the environment. In all phases of our process, we strive to produce a product with consistently low environmental impact.

#### apaiser CARE

A dedicated support platform comprising apaiser's in-house design and engineering professionals, provides superior service quality and peace of mind to all our project customersand retail installations. apaiserCARE®overseesdesign to delivery, in