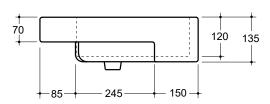

## **Installation Instructions**

It is recommended that the basin be installed using a flexible sealant. (Epoxy type glues must not be used. To do so may void product warranty). For ease of cleaning it is suggested that the minimum distance between the wall and the rear of the basin be 50mm. Please be advised that this basin is *not glazed* on the underside.