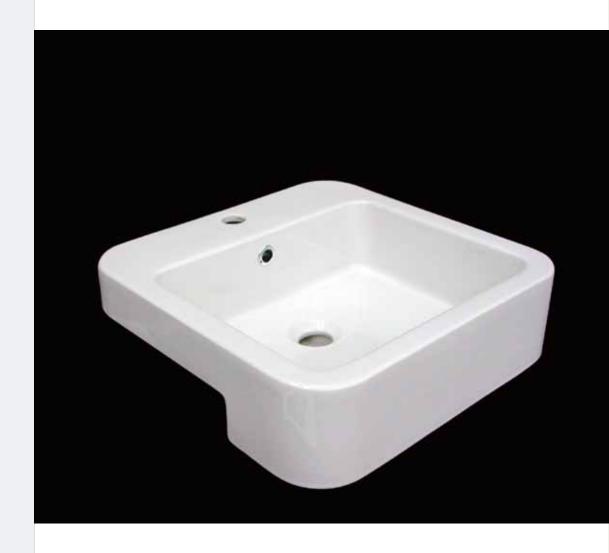

#### semirecessed basin

The Avalon is a soft edge semi recessed basin with a wide generous bowl.

Code: PMP57820 (NTH)

PMP57821 (1TH) PMP57823 (3TH)