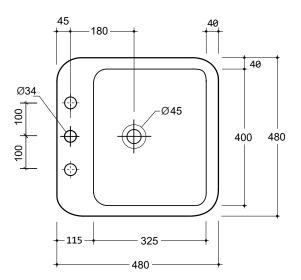

## **Tap Hole Options**

0, 1 or 3 tap holes as standard.

## **Bowl Capacity**

9 litres to overflow.

## Overflow

Standard - positioned at the rear of the bowl.