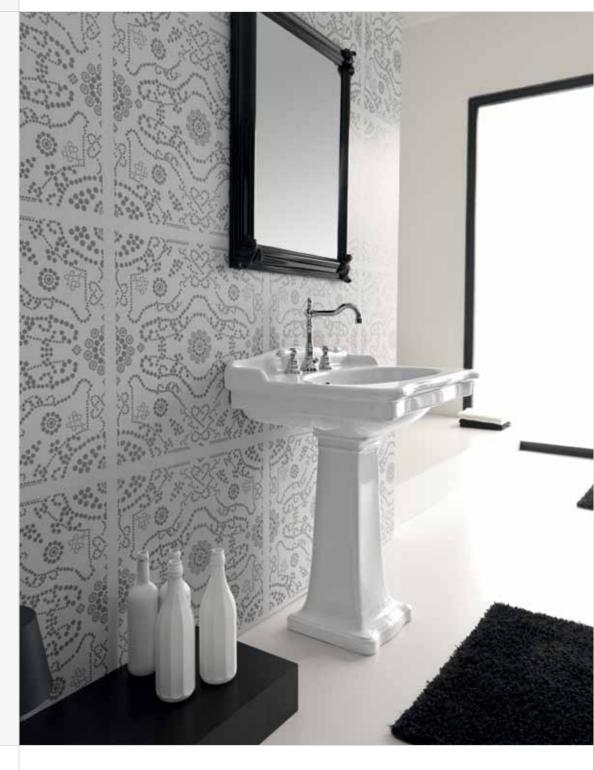

# HERMITAGE

#### pedestal basin

Soft lines that evoke nineteenth century atmospheres and are the ideal protagonists for classic settings, while at the same time, fit perfectly with soft, contemporary looks.

A complete series enhanced with fine details.