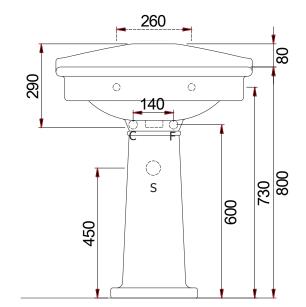

#### Installation Instructions

It is recommended that the basin be installed using a flexible sealant, epoxy type glues must not be used, to do so may void product warranty. This basin is **not glazed** at the rear, therefore, it is recommended that it be installed directly against the wall behind.

Wall fixing bolts included (code: WFB100).