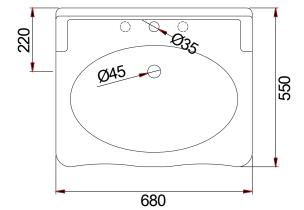

#### **Tap Hole Options**

1 or 3 tap holes.

#### Waste Outlet

32mm overflow plug and waste to be ordered separately (see technical data sheets 2.99.0 for options available)

#### Overflow

Positioned at the rear of the bowl.