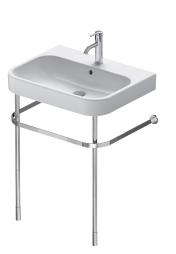

Happy D.2 Metal Console for 650mm Basin

CODE: 0030781000

## **Product Information**

| Dimensions       | 513mm     |
|------------------|-----------|
| Collection       | Нарру D.2 |
| Finish           | Chrome    |
| Suitable Basin/s | 231865    |

| Designer | sieger design                |
|----------|------------------------------|
| Warranty | 5 years parts, 1 year labour |