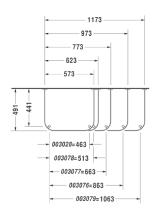

## **Technical Diagrams**

Happy D.2 Metal Console for 800mm Basin

CODE: 0030771000

## **Product Information**

| Dimensions       | 663mm     |
|------------------|-----------|
| Collection       | Нарру D.2 |
| Finish           | Chrome    |
| Suitable Basin/s | 231880    |

| Designer | sieger design                |
|----------|------------------------------|
| Warranty | 5 years parts, 1 year labour |

## **Technical Diagrams**