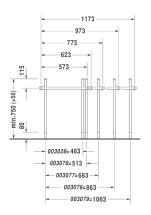

## **Technical Diagrams**

Happy D.2 Metal Console for 800mm Basin

CODE: 0030771000

## **Product Information**

| Dimensions       | 663mm     |
|------------------|-----------|
| Collection       | Нарру D.2 |
| Finish           | Chrome    |
| Suitable Basin/s | 231880    |

| Designer | sieger design                |
|----------|------------------------------|
| Warranty | 5 years parts, 1 year labour |

## **Technical Diagrams**