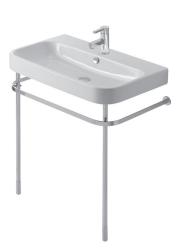

## **Technical Diagrams**

Happy D.2 Metal Console for 800mm Basin

CODE: 0030771000

## **Product Information**

| Dimensions       | 663mm     |
|------------------|-----------|
| Collection       | Нарру D.2 |
| Finish           | Chrome    |
| Suitable Basin/s | 231880    |

| Designer | sieger design                |
|----------|------------------------------|
| Warranty | 5 years parts, 1 year labour |