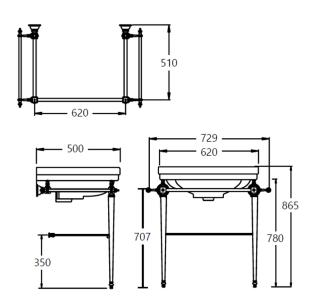

## **Specifications**

Made in England

Stafford Basin & Chrome Stand

- Material: Vitreous China & Chrome on brass frame with glass shelf Glass Shelf
- · Hand crafted to excellence
- Requires waste: 32mm with overflow
- Tap Holes Available: One or three
- Mounting options: Wall hung or on console
- Finish: Gloss White Ceramic –Any custom colour finish ceramic glaze can be done with no minimum order quantity –16 week lead time –enquire for pricing