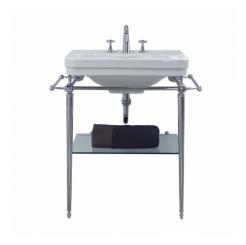

## Stafford 62 X 50 Basin & Console

Code: ST623CS

## **Specifications**

Made in England

Stafford Basin & Chrome Stand

- Material: Vitreous China & Chrome on brass frame with glass shelf Glass Shelf
- · Hand crafted to excellence
- Requires waste: 32mm with overflow
- Tap Holes Available: One or three
- Mounting options: Wall hung or on console
- Finish: Gloss White Ceramic –Any custom colour finish ceramic glaze can be done with no minimum order quantity –16 week lead time –enquire for pricing