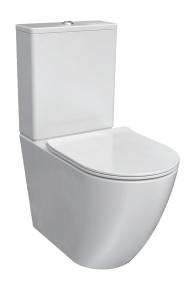

## Ellisse MKIIWall Faced Suite

**Product Code: PN600** 

The innovative design of the PARISIEllisse MKIIWall Faced Suite with RIMLESS technology projects water rather than the traditional flushing mechanism where water pours down the rim. Through the powerful delivery of water and open rim design, maximum cleaning of the inner bowl is achieved.

Colour & Finish — White Gloss

Material - Ceramic

**Dimensions** − 380 x 655 x 850mm

Rim Type — PARISI Rimless

Seat Type — Soft Close, Slim Heavy Grade, Easy Lift-off Hinges, UV

Resistant, Antibacterial (PN5745)

Surface Hygiene — Easyclean Antibacterial protection

P Trap — 185mm height FFL

S Trap — 55 - 215mm using PN0030 connector (included)

Water Inlet — Back Inlet 750mm height FFL

WELS — 4 STAR 4.5/3L 3.4L Average Flush