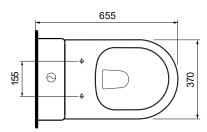

Colour & Finish — White Gloss

Material - Ceramic

**Dimensions** − 380 x 655 x 850mm

Rim Type — PARISI Rimless

Seat Type — Soft Close, Slim Heavy Grade, Easy Lift-off Hinges, UV

Resistant, Antibacterial (PN5745)