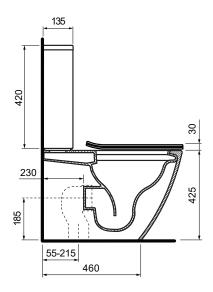

Surface Hygiene — Easyclean Antibacterial protection

P Trap — 185mm height FFL

S Trap — 55 - 215mm using PN0030 connector (included)

Water Inlet — Back Inlet 750mm height FFL

WELS — 4 STAR 4.5/3L 3.4L Average Flush