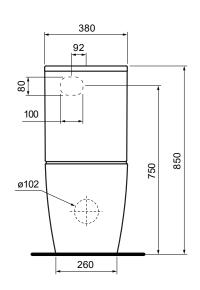

Colour & Finish — White Gloss

Material - Ceramic

**Dimensions** − 380 x 655 x 850mm

Rim Type — PARISI Rimless

Seat Type — Soft Close, Slim Heavy Grade, Easy Lift-off Hinges, UV

Resistant, Antibacterial (PN5745)

Surface Hygiene — Easyclean Antibacterial protection

P Trap — 185mm height FFL

S Trap — 55 - 215mm using PN0030 connector (included)

Water Inlet — Back Inlet 750mm height FFL

WELS — 4 STAR 4.5/3L 3.4L Average Flush