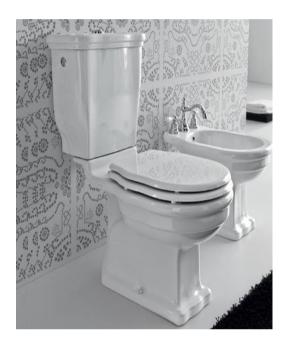

# HERMITAGE WALL FACED SUITE

Soft lines that evoke nineteenth century atmospheres and are the ideal protagonists for classic settings, while at the same time, fit perfectly with soft, contemporary looks. A complete series enhanced with fine details.

#### Manufactured by

Product Code White: ACH01

Set-out Details S Trap: 250mm

**Inlet** Universal Entry.

**Seat** A heavy grade soft close seat with chrome plated metal hinges (Code: ACH03).

**Colour** White, Black