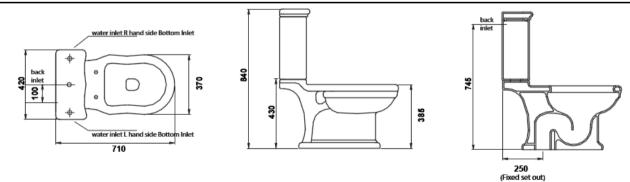

#### Manufactured by

Product Code White: ACH01

Set-out Details S Trap: 250mm

**Inlet** Universal Entry.

**Seat** A heavy grade soft close seat with chrome plated metal hinges (Code: ACH03).

**Colour** White, Black

Note: All dimensions are in millimeters and are subject to normal manufacturing variations. Parisi Bathware Pty Ltd reserves the right to vary specifications at any time without notice.