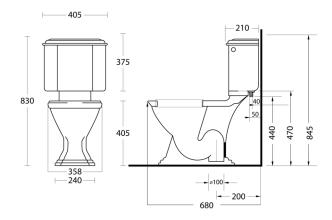

• Waste set out 200mm –can be changed to 140, 160, 180, or 220mm with the use of a 20mm, 40mm or 60mm offset pan collar (Purchasable from most plumbing supplies).

- Water supply: Bottom entry, left hand side
- Geberit Inlet Valve
- R&T Outlet Valve
- WELS rating: 3 Star (6/3L)(full/half flush)
- Watermark Approved to Australian Standards