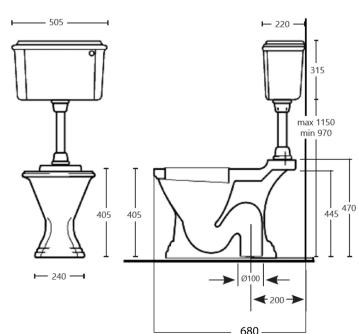

## **Birmingham Toilet with Low Level Cistern**

Code: BI201LLT

- Made in England
- Finish: Gloss White Ceramic –Any custom colour finish ceramic glaze can be done with no minimum order quantity –16 week lead time –enquire for pricing
- · Supplied with white chrome brackets
- Seat: White toilet or black gloss toilet seat inclusive
- S trap only
- Waste set out 200mm can be changed to 140, 160, 180, or 220mm with the use of a 20mm, 40mm or 60mm offset pan collar (Purchasable from most plumbing supplies).
- · Water supply: Bottom entry, left hand side
- Geberit Inlet Valve
- R&T Outlet Valve
- WELS rating: 3 Star (6/3L)(full/half flush)
- Watermark Approved to Australian Standards