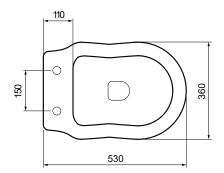

360 x 530 x 385mm **Dimensions** 

**Rim Type** Box Rim

**Seat Type** Heavy Grade, Soft Close, Chrome Plated Metal Hinges

(ACH03)

160mm Fixed Trap S Trap

Water Inlet Back Inlet 330mm height FFL

Compatible with concealed cisterns **Cistern Options** 