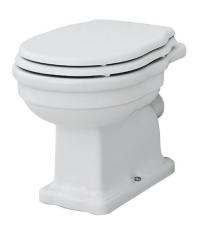

## Hermitage Pedestal Pan

**Product Code: ACH04** 

The Hermitage Collection blends contemporary functionality with classic Victorian styling and intricate finishing touches.

White Gloss Colour & Finish Ceramic Material

360 x 530 x 385mm **Dimensions** 

**Rim Type** Box Rim

**Seat Type** Heavy Grade, Soft Close, Chrome Plated Metal Hinges

(ACH03)

160mm Fixed Trap S Trap

Water Inlet Back Inlet 330mm height FFL

Compatible with concealed cisterns **Cistern Options** 