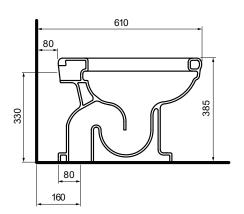

360 x 530 x 385mm **Dimensions** 

**Rim Type** Box Rim

**Seat Type** Heavy Grade, Soft Close, Chrome Plated Metal Hinges

(ACH03)

160mm Fixed Trap S Trap

Water Inlet Back Inlet 330mm height FFL

Compatible with concealed cisterns **Cistern Options** 