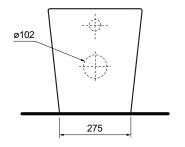

White Gloss Colour & Finish

Ceramic Material

365 x 560 x 410mm **Dimensions** 

**Rim Type PARISI Rimless** 

Soft Close, Low profile, Heavy Grade, Easy Lift-off, **Seat Type** 

UV Resistant, Antibacterial (PN5765)

P Trap 185mm height FFL

55 - 115mm using PN0031connector (included) S Trap

Water Inlet Back Inlet 350mm height FFL

**Cistern Options** Compatible with concealed cisterns (PA110,PA111,PA130,

PA135, PA136, PA137)