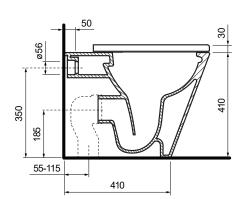

White Gloss Colour & Finish

Ceramic Material

365 x 560 x 410mm **Dimensions** 

**Rim Type PARISI Rimless** 

Soft Close, Low profile, Heavy Grade, Easy Lift-off, **Seat Type** 

UV Resistant, Antibacterial (PN5765)

P Trap 185mm height FFL

55 - 115mm using PN0031connector (included) S Trap

Water Inlet Back Inlet 350mm height FFL

**Cistern Options** Compatible with concealed cisterns (PA110,PA111,PA130,

PA135, PA136, PA137)