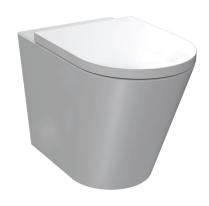

## Linfa Wall Faced Pan

**Product Code: PN770** 

The Linfa Wall Faced Pan combines a classically simple design aesthetic with outstanding Rimless performance and comes standard with the PARISIEasy Clean ceramic glaze. A compact, smooth sided wall faced pan complete with an impressive heavy grade, lift off, soft close seat.