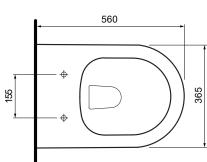

White Gloss Colour & Finish

Ceramic Material

365 x 560 x 410mm **Dimensions** 

**Rim Type PARISI Rimless** 

Soft Close, Low profile, Heavy Grade, Easy Lift-off, **Seat Type** 

UV Resistant, Antibacterial (PN5765)