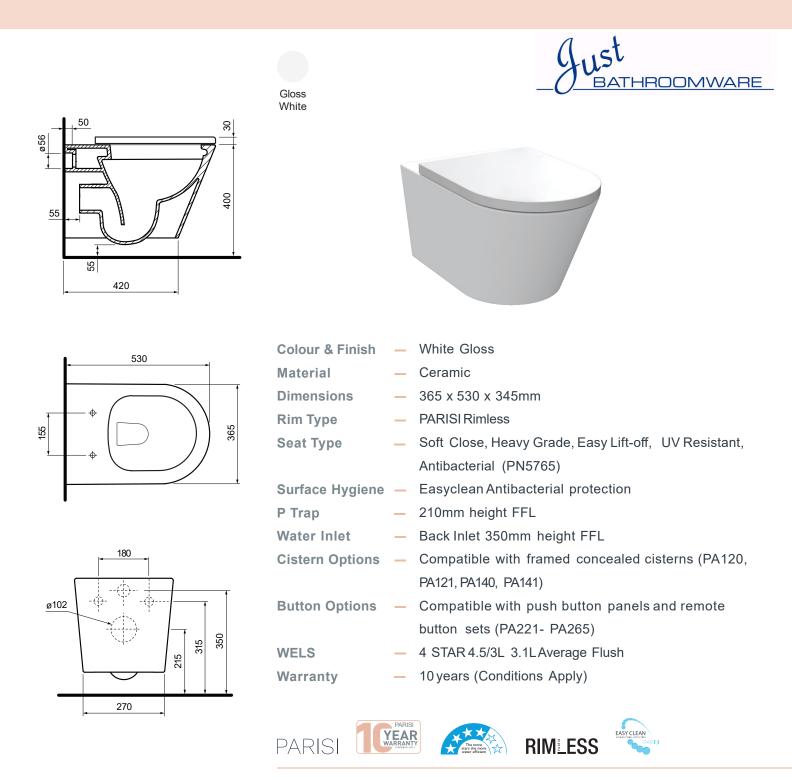

## Linfa Wall Hung Pan

**Product Code: PN780** 

The Linfa Wall Hung Pan combines a classically simple design aesthetic with outstanding Rimless performance and comes standard with the PARISIEasy Clean ceramic glaze. A compact, smooth sided wall faced pan complete with an impressive heavy grade, lift off, soft close seat.

Note: Dimensions are in millimetres and nominal. They can vary according to material and manufacturing tolerances. Exact dimensions should be determined by measuring actual product. PARISIreserves the right to vary specifications without notice. February 2020\_v2