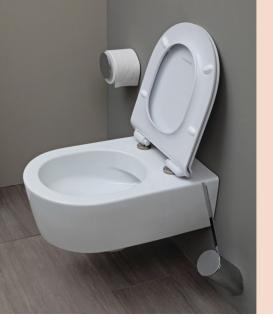

## App Wall Hung Pan (goclean)

**Product Code: FLAP118G** 

The timeless and elegant styling of the App wall hung pan is enhanced by its goclean feature. The goclean bowl is fully open, with no flushing rim and surfaces that are all softly rounded. These all combine to enable easy and thorough cleaning and the highest possible standard of hygiene.

ø100

Colour & Finish

White Gloss

Material

Vitreous China

**Dimensions** 

360 x 540 x 270mm

Rim Type

goclean

**Seat Type** 

Soft Close, Slim Heavy Grade, Stainless steel hinges,

Easy Lift-off (FLQKCW05)

P Trap

230mm height FFL

Water Inlet

Back Inlet 365mm height FFL