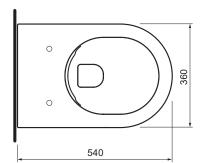

ø100

Colour & Finish

White Gloss

Material

Vitreous China

**Dimensions** 

360 x 540 x 270mm

Rim Type