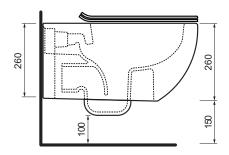

ø100

Colour & Finish

White Gloss

Material

Vitreous China

**Dimensions** 

360 x 540 x 270mm

Rim Type

goclean

**Seat Type** 

Soft Close, Slim Heavy Grade, Stainless steel hinges,

Easy Lift-off (FLQKCW05)

P Trap

230mm height FFL

Water Inlet

Back Inlet 365mm height FFL