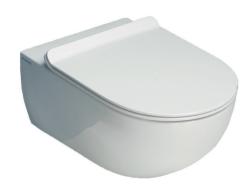

## App Wall Hung Pan (goclean)

**Product Code: FLAP118G** 

The timeless and elegant styling of the App wall hung pan is enhanced by its goclean feature. The goclean bowl is fully open, with no flushing rim and surfaces that are all softly rounded. These all combine to enable easy and thorough cleaning and the highest possible standard of hygiene.

ø100

Colour & Finish

White Gloss

Material

Vitreous China

**Dimensions** 

360 x 540 x 270mm

Rim Type

goclean

**Seat Type** 

Soft Close, Slim Heavy Grade, Stainless steel hinges,

Easy Lift-off (FLQKCW05)

P Trap

230mm height FFL

Water Inlet

Back Inlet 365mm height FFL