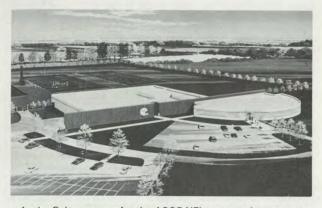

As the Colts prepare for the 1985 NFL season, the construction of a new state-of-the art training facility is underway on the west side of Indianapolis. Scheduled for completion in August of 1985, the Colts' new facility will accommodate all of the team's in-season training needs including year-round executive offices. The Colts' new home is located on 32 acres of land just west of I-465 on 56th St. Totally funded by the Capitol Improvement Board as part of the agreement between the City of Indianapolis and the Colts at a cost of 4 million dollars, the complex features three practice fields including two natural-turf fields and one Astro Turf surface.

The 43,500 square foot structure includes spacious locker rooms, a steam room, sauna and a 12' x 12' foot sunken hydrotherapy tank. Three racquetball courts and a quarter-mile outdoor running track provides for cardiovascular exercise. A 24' x 78' training room, a 34' x 23' vestibule and lobby and a 20' x 17' working press area attests to the foresight and planning by James Architects & Engineers, Inc. of Indianapolis, while Huber, Hunt and Nichols, also of Indianapolis, will construct the facility. The Colts will move into the facility following the break of training camp in August.