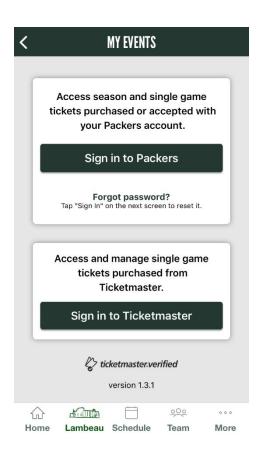

4) Click "Sign in to Packers".

- Cancel
  Sign In

  Please sign in to continue to your
  My Green Bay Packers Account

  Email
  Password
  Sign in
  Cign in
- 5) Enter the email address and password associate with your Packers account.