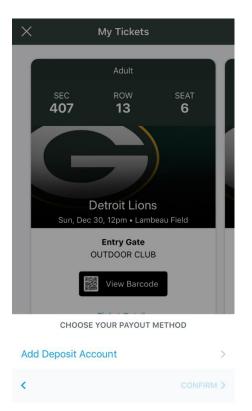

8) Click on "Sell" on the bottom right.

9) Check the seats you would like to sell and click on "Set Price" on the bottom right.

SET PRICE >

| ×                                                          | My Tickets           |                     |  |  |  |
|------------------------------------------------------------|----------------------|---------------------|--|--|--|
|                                                            | Adult                |                     |  |  |  |
| sec<br><b>407</b>                                          | <sup>ROW</sup><br>13 | SEAT<br><b>6</b>    |  |  |  |
| ENTER WHAT YOU WANT TO GET<br>Original ticket price \$1.00 |                      |                     |  |  |  |
| \$325                                                      |                      |                     |  |  |  |
| View list price                                            |                      |                     |  |  |  |
| 1                                                          | 2                    | 3                   |  |  |  |
| 4                                                          | 5                    | 6                   |  |  |  |
| 7                                                          | 8                    | 9                   |  |  |  |
|                                                            | 0                    | $\langle X \rangle$ |  |  |  |
| <                                                          | РА                   | YOUT METHOD >       |  |  |  |

10) Enter the price you want to sell your ticket for and click "Payout Method" in the bottom right.

11) Click "Add Deposit Account".

12) Click on "Add a Bank Account".

| 📶 Cellcom 🗢     |          | 4:47 PM         |                  | 89% 🔲) |  |
|-----------------|----------|-----------------|------------------|--------|--|
| <b>K</b> Back A | dd D     | eposit Account  |                  | Save   |  |
|                 |          |                 |                  |        |  |
| ACCOUNT TYP     | E        |                 |                  |        |  |
| 🔵 Checki        | Checking |                 |                  |        |  |
| Saving          | S        |                 |                  |        |  |
| Pay to          |          |                 | \$               |        |  |
| Memo            |          |                 |                  |        |  |
| :1234567        | 89 :     | 0123456789      | 11 <sup>10</sup> | 1001   |  |
| Routing N       | √o.      | Account No.     |                  |        |  |
| Routing #       | Rou      | ting No.        |                  |        |  |
| Account #       | Acc      | ount No.        |                  |        |  |
| Name            | First    | t and last name |                  |        |  |
|                 |          |                 |                  |        |  |