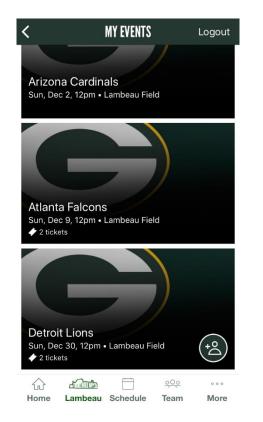

7) Select the game you would like to manage.

| $\times$ |                   | My Tickets                       |           |   |
|----------|-------------------|----------------------------------|-----------|---|
|          |                   | Adult                            |           | ſ |
|          | sec<br><b>407</b> | <sup>ROW</sup>                   | SEAT<br>6 |   |
|          | C                 |                                  | )         |   |
|          |                   | Detroit Lions<br>30, 12pm • Lamb |           |   |
|          |                   | Entry Gate<br>OUTDOOR CLUB       |           |   |
|          |                   | View Barcode                     | 2         |   |
|          |                   | Ticket Details                   |           | L |
|          | Ę                 | > ticketmaster.verifie           | d         |   |
|          |                   |                                  | C Sell    |   |