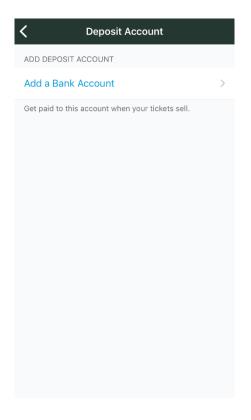

10) Enter the price you want to sell your ticket for and click "Payout Method" in the bottom right.

11) Click "Add Deposit Account".

12) Click on "Add a Bank Account".

| 📶 Cellcom 🗢     |          | 4:47 PM         |                  | 89% 🔲) |  |
|-----------------|----------|-----------------|------------------|--------|--|
| <b>K</b> Back A | dd D     | eposit Account  |                  | Save   |  |
|                 |          |                 |                  |        |  |
| ACCOUNT TYP     | E        |                 |                  |        |  |
| 🔵 Checki        | Checking |                 |                  |        |  |
| Saving          | S        |                 |                  |        |  |
| Pay to          |          |                 | \$               |        |  |
| Memo            |          |                 |                  |        |  |
| :1234567        | 89 :     | 0123456789      | 11 <sup>10</sup> | 1001   |  |
| Routing N       | √o.      | Account No.     |                  |        |  |
| Routing #       | Rou      | ting No.        |                  |        |  |
| Account #       | Acc      | ount No.        |                  |        |  |
| Name            | First    | t and last name |                  |        |  |
|                 |          |                 |                  |        |  |