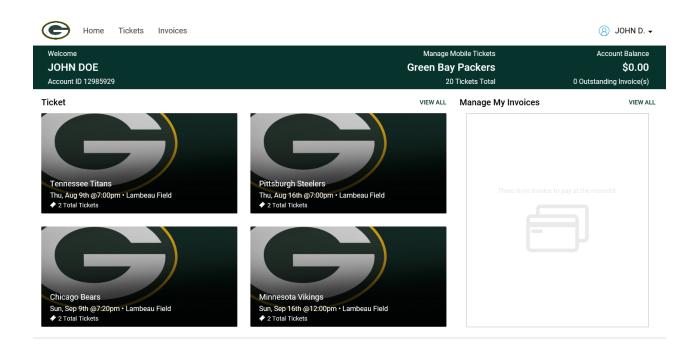

## 4) Click on "Tickets" at the top.

5) Click on the game you would like to manage.

| Home Tickets Invoices                                                                    |                                                                                   | ⑧ JOHN D                                                     |
|------------------------------------------------------------------------------------------|-----------------------------------------------------------------------------------|--------------------------------------------------------------|
| Manage Tickets<br><b>Tickets</b>                                                         |                                                                                   |                                                              |
| Tickets<br>Tennessee Titans<br>Thu, Aug 9th @7:00pm • Lambeau Field<br>✓ 2 Total Tickets | Pittsburgh Steelers<br>Thu, Aug 16th @7:00pm • Lambeau Field<br>✓ 2 Total Tickets | Search Q                                                     |
| Minnesota Vikings<br>Sun, Sep 16th @12:00pm • Lambeau Field                              | Buffalo Bills<br>Sun, Sep 30th @12:00pm • Lambeau Field                           | San Francisco 49ers<br>Mon, Oct 15th @7:15pm • Lambeau Field |