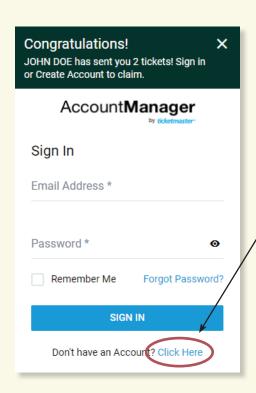

## **COMPUTER: HOW TO ACCEPT A TRANSFER**

Transferred tickets must be accessed from a smartphone. There is no print option.

Open the email that the offer was sent to and click on "Accept Tickets".

If you have a Ticketmaster account enter your email and password.

If you do not have an account click on "Click Here" at the bottom.

3 Enter your First Name, Last Name, Email Address (use the one the tickets were sent to), and create a password (passwords are alpha-numeric only). Check the box to agree to the privacy policy and click on "Sign up".