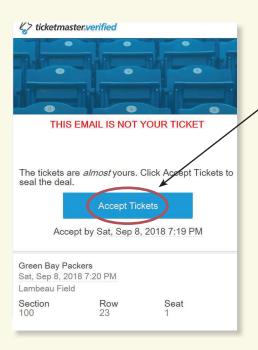

## **COMPUTER: HOW TO ACCEPT A TRANSFER**

Transferred tickets must be accessed from a smartphone. There is no print option.

Open the email that the offer was sent to and click on "Accept Tickets".

If you have a Ticketmaster account enter your email and password.