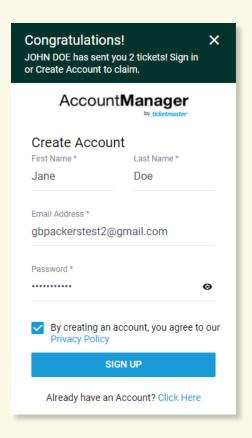

If you do not have an account click on "Click Here" at the bottom.

3 Enter your First Name, Last Name, Email Address (use the one the tickets were sent to), and create a password (passwords are alpha-numeric only). Check the box to agree to the privacy policy and click on "Sign up".