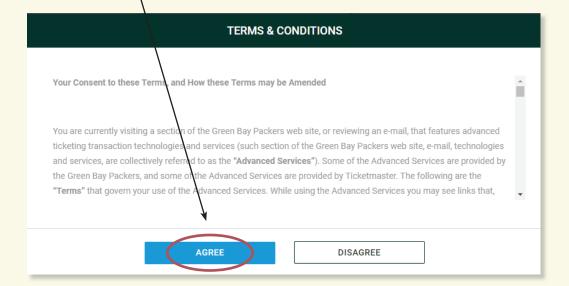

4 Click on "Agree" to agree to the Terms & Conditions.

**5** Select "Claim".

The tickets are now in your account. In order to enter the stadium on gameday you will have to use a smartphone and log into your account through the Packers App. Please reference the guide"MOBILE-HOW TO VIEW MOBILE TICKET".