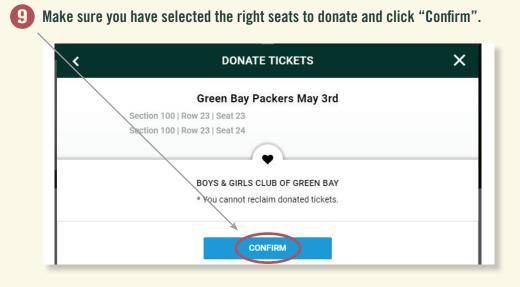

## **5** Click on the game you would like to manage.

7

6 Click on the menu icon (three dots in blue on the upper right side of the screen) and click on "Donate".

Check each seat you wish to donate and click on "Donate".