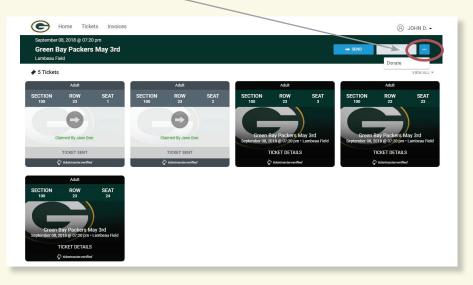

## **5** Click on the game you would like to manage.

7

6 Click on the menu icon (three dots in blue on the upper right side of the screen) and click on "Donate".

Check each seat you wish to donate and click on "Donate".