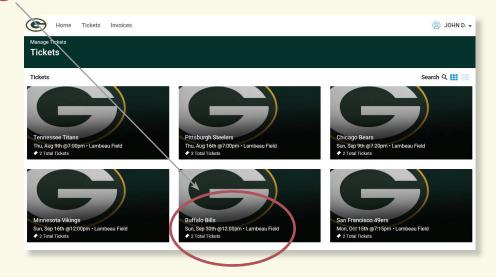

## **5** Click on the game you would like to manage.

7

6 Click on the menu icon (three dots in blue on the upper right side of the screen) and click on "Donate".

Check each seat you wish to donate and click on "Donate".