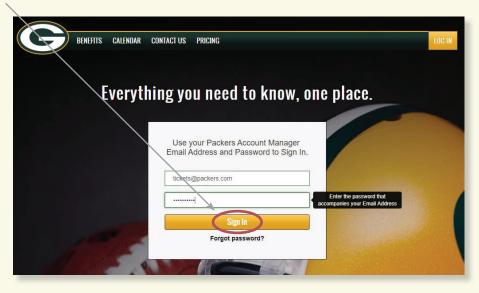

## **COMPUTER: HOW TO DONATE TICKETS**

Go to Packers.com, click on the Tickets tab, and click on "My Packers Account".

2 Log in with the Email and Password associated with your account and click "Sign in".