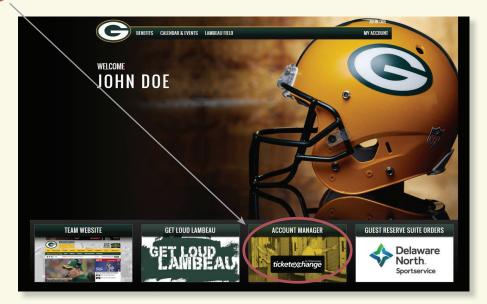

П

## **COMPUTER: HOW TO DONATE TICKETS**

Go to Packers.com, click on the Tickets tab, and click on "My Packers Account".

2 Log in with the Email and Password associated with your account and click "Sign in".



**3** Click on "Account Manager" on the bottom of the screen.





## **4** Click on "Tickets" at the top.



## **5** Click on the game you would like to manage.







7

6 Click on the menu icon (three dots in blue on the upper right side of the screen) and click on "Donate".



Check each seat you wish to donate and click on "Donate".

|                      | DONATE TICKETS                                   | × |
|----------------------|--------------------------------------------------|---|
| Select se            |                                                  |   |
| Section 10<br>SEAT 1 | Seats 1 - 3, 23 24   SEAT SEAT 2 SEAT 23 SEAT 24 |   |
|                      |                                                  |   |
|                      |                                                  |   |
|                      | DONATE