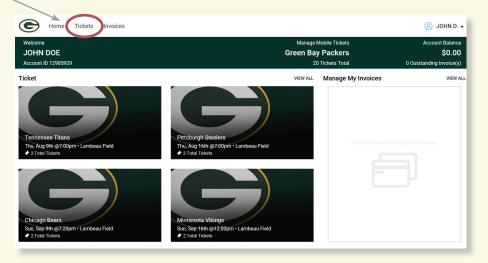

П

## **COMPUTER: HOW TO DONATE TICKETS**

Go to Packers.com, click on the Tickets tab, and click on "My Packers Account".

2 Log in with the Email and Password associated with your account and click "Sign in".



**3** Click on "Account Manager" on the bottom of the screen.





## **4** Click on "Tickets" at the top.



## **5** Click on the game you would like to manage.







7

6 Click on the menu icon (three dots in blue on the upper right side of the screen) and click on "Donate".



Check each seat you wish to donate and click on "Donate".

|                      | DONATE TICKETS                                   | × |
|----------------------|--------------------------------------------------|---|
| Select se            |                                                  |   |
| Section 10<br>SEAT 1 | Seats 1 - 3, 23 24   SEAT SEAT 2 SEAT 23 SEAT 24 |   |
|                      |                                                  |   |
|                      |                                                  |   |
|                      | DONATE                                           |   |
|