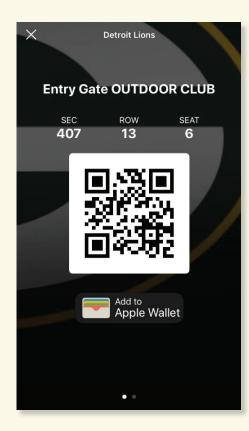

5 Enter the email address and password associated with your Packers/Ticketmaster account and click on "Sign in".

7 Select the game you would like to view.

Click on "View Barcode".

- 9 This is the ticket to enter the game. We recommend saving your ticket to your phones digital Wallet or Passbook for easy access on gameday.
  - In order to view multiple tickets for the same game, swipe left and right on the screen.