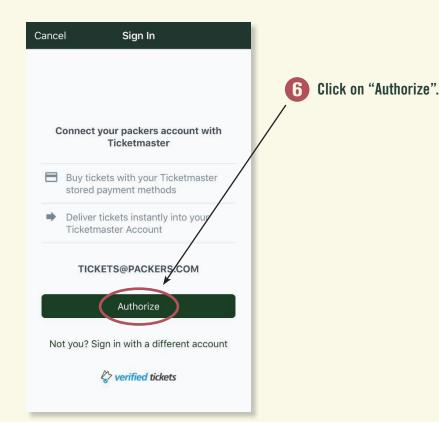

5 Enter the email address and password associated with your Packers/Ticketmaster account and click on "Sign in".

7 Select the game you would like to view.

Click on "View Barcode".

- 9 This is the ticket to enter the game. We recommend saving your ticket to your phones digital Wallet or Passbook for easy access on gameday.
  - In order to view multiple tickets for the same game, swipe left and right on the screen.