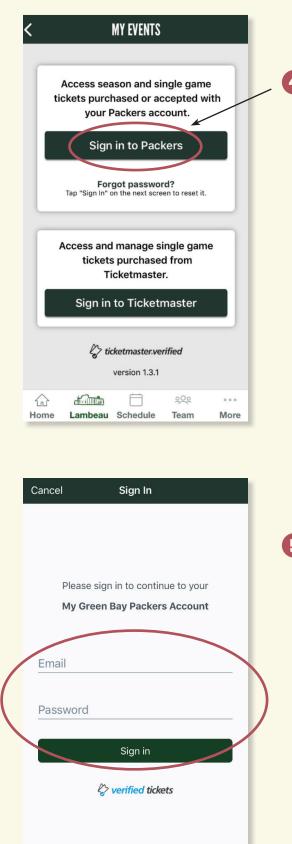

## **MOBILE: HOW TO VIEW YOUR MOBILE TICKETS**

Download the Packers app to your mobile device and open it.

Click on "Lambeau" on the bottom of the screen.

**3** Click on "My Packers Account".

4 Click "Sign in to Packers".

5 Enter the email address and password associated with your Packers/Ticketmaster account and click on "Sign in".

7 Select the game you would like to view.

Click on "View Barcode".

- 9 This is the ticket to enter the game. We recommend saving your ticket to your phones digital Wallet or Passbook for easy access on gameday.
  - In order to view multiple tickets for the same game, swipe left and right on the screen.