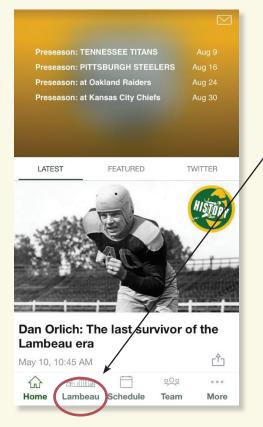

## **MOBILE: HOW TO VIEW YOUR MOBILE TICKETS**

Download the Packers app to your mobile device and open it.

Click on "Lambeau" on the bottom of the screen.

**3** Click on "My Packers Account".

4 Click "Sign in to Packers".