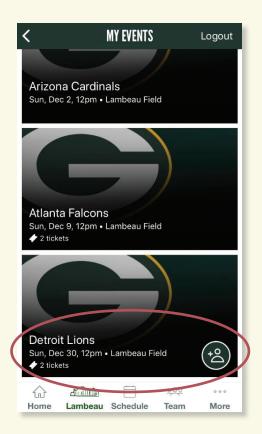

5 Enter the email address and password associated with your Packers/Ticketmaster account and click on "Sign in".

7 Select the game you would like to view.

Click on "View Barcode".

- 9 This is the ticket to enter the game. We recommend saving your ticket to your phones digital Wallet or Passbook for easy access on gameday.
  - In order to view multiple tickets for the same game, swipe left and right on the screen.