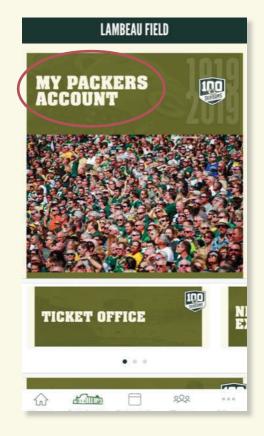

## **MOBILE: HOW TO VIEW YOUR MOBILE TICKETS**

Download the Packers app to your mobile device and open it.

Click on "Lambeau" on the bottom of the screen.

**3** Click on "My Packers Account".

4 Click "Sign in to Packers".