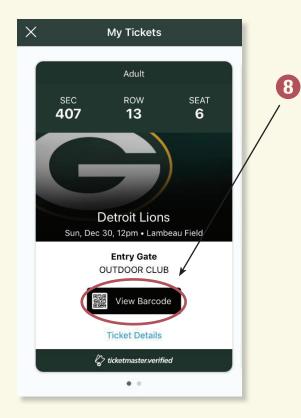

5 Enter the email address and password associated with your Packers/Ticketmaster account and click on "Sign in".

7 Select the game you would like to view.

Click on "View Barcode".

- 9 This is the ticket to enter the game. We recommend saving your ticket to your phones digital Wallet or Passbook for easy access on gameday.
  - In order to view multiple tickets for the same game, swipe left and right on the screen.