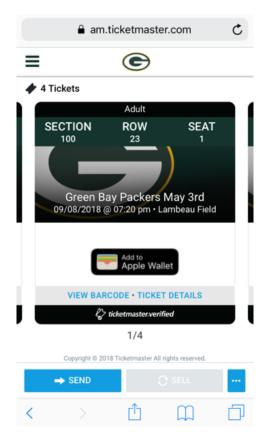

This is the ticket to enter the game. We recommend saving your ticket to your wallet or passbook for easy access on gameday. In order to view multiple tickets for the same game swipe left and right on the screen.