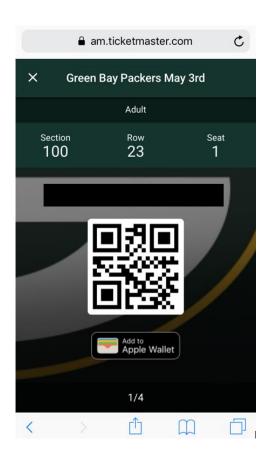

\*If you have an account but forgot your password click on "Forgot Password?" and a link to rest it will be emailed to you.

3) Click "Claim" if you want to accept the tickets.

4) Click on "View Barcode".

This is the ticket to enter the game. We recommend saving your ticket to your wallet or passbook for easy access on gameday. In order to view multiple tickets for the same game swipe left and right on the screen.