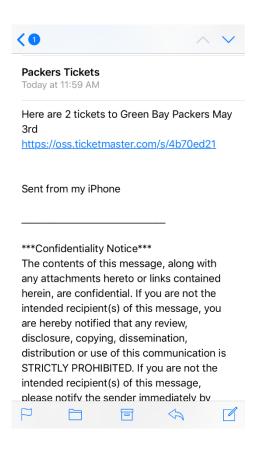

## MOBILE: HOW TO ACCEPT TRANSFERRED TICKETS BY EMAIL

 Open the email the transfer was sent to and click on the Ticketmaster link or on "Accept Tickets".

2) Sign in with your Packers/Ticketmaster associated Email Address and Password. If you do not have a "My Packers Account" or a Ticketmaster account, select "Click Here" on the bottom to create one and sign in.