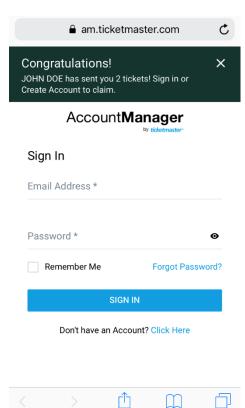

## MOBILE: HOW TO ACCEPT TRANSFERRED TICKETS BY EMAIL

 Open the email the transfer was sent to and click on the Ticketmaster link or on "Accept Tickets".

2) Sign in with your Packers/Ticketmaster associated Email Address and Password. If you do not have a "My Packers Account" or a Ticketmaster account, select "Click Here" on the bottom to create one and sign in.

\*If you have an account but forgot your password click on "Forgot Password?" and a link to rest it will be emailed to you.

3) Click "Claim" if you want to accept the tickets.

4) Click on "View Barcode".