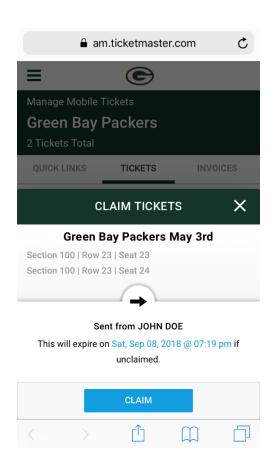

\*If you have an account but forgot your password click on "Forgot Password?" and a link to rest it will be emailed to you.

3) Click "Claim" if you want to accept the tickets.

4) Click on "View Barcode".