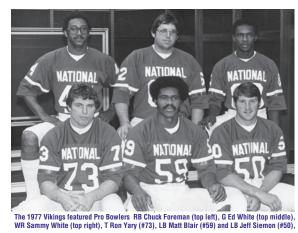

|                  |
|                                 |                                                                                                                                                                                                                                                                                                                                                                                                                            |                  |



#### NFC Divisional Playoffs

| (Metropolitan Stadium, Bloomington, MN) |    |
|-----------------------------------------|----|
| 12/18 W 35 Washington (47,221)          | 20 |
| NFC Championship Game                   |    |
| (Metropolitan Stadium, Bloomington, MN) |    |
| 12/26 W 24 L.A. Rams (47,191)           | 13 |
| Super Bowl XI (Rose Bowl, Pasadena, CA) |    |
| 1/9/77 L 14 Oakland (103,438)           | 32 |

## 1977

10/22

10/26 W 21

11/5

11/12

11/19

W 17

| Head<br>Prese                                 |                                                  |                                                  | : Bud Grant