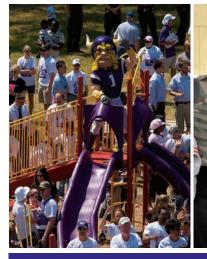

#### Zero-Waste Playground Build

The Vikings helped take some "green" ideas off site with the 4th Annual Minnesota Vikings Playground Build in June, 2009. With the help of Toro Company and KaBOOMI, the Vikings participated in a zero-waste playground build at Crestview Elementary School in Brooklyn Park. All materials from the old playground were reused or recycled and all unused material during the build was also recycled.

CLOCKWISE: All-Pro Jared Allen joined fellow NFL players on a USO Tour to visit troops in Iraq and Kuwait during the 2009 offseason, a cause that hits close to home as his younger brother is a recent United State Marine Corps recruit. Allen described the event as eye-opening and life-changing...Anthony Herrera served as the Vikings spokesman in the 2008 "Tackle Influenza" initiative, a partnership the Vikings entered into in 2007 with the University of Minnesota Department of Pediatrics. Herrera and teammates visited the Midtown YWCA as part of a trio of free flu clinics held throughout the Twin Cities metro designed to protect children and families against the illness...Several Vikings players and cheerleaders helped pack Easter baskets for families impacted by the spring flooding along the Red River in North Dakota. The Vikings teamed with The Salvation Army to deliver cheer on the holiday ... The Vikings undertook their biggest Playground Build yet in 2009, contstructing a new facility at Crestview Elementary School in Brooklyn Park. The team has undertaken a Playground Build each spring since 2006.