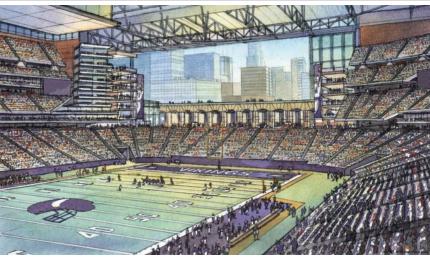

# **VIKINGS STADIUM VISION**

ELEMENTS OF THE PROPOSED NEW STADIUM INCLUDE:

- 65,000 seats, expandable to 72,000 for Super Bowl and other events
- Up to 7,500 club seats and up to 150 private box suites
- 20,000 parking spaces within one-quarter mile of the new stadium
- Vikings Game Day Plaza comprising approximately 144,000 square feet of land area
- Vikings Hall of Fame and Vikings Team Store

Aerial view of the proposed Winter Garden Light Rail Station, Vikings Game Day Plaza and multi-use stadium.

Images courtesy of ROMA Design Group and HOK Sport