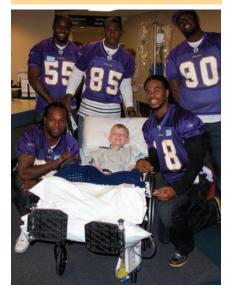

### VIKINGS IN THE COMMUNITY

CLOCKWISE: Ben and Abby Leber led the Vikings Victory Visits to the University of Minnesota Children's Hospital, Fairview for the 2nd straight year in 2008, joining Qwest Pioneers volunteers bringing smiles and presents to patients...Adrian Peterson hosted the Special Olympics Minnesota Punt, Pass and Kick competition at Winter Park again in May 2009, joining teammates in teaching the game and encouraging participants...Kenechi Udeze's inspirational story as he battled Leukemia and went through a bone marrow transplant during 2008 and 2009 raised awareness of the disease and helped fundraising for research. Udeze recognized local elementary school students who rallied their support through the Pennies for Patients program with the Leukemia & Lymphoma Society. Chaska Middle School West led the state and ranked 3rd nationally with over \$30,000 raised and Udeze hosted an ice cream party at Oak Point School in Eden Prairie to thank them for their work with the program.

CLOCKWISE: The Vikings You Made the Team community tour stopped in Duluth, MN to help with the dedication of a new turf field at the Duluth Heritage Sports Center with a Vikings/ NFL \$200,000 grassroots grant through LISC (Local Initiatives Support Corporation). The funding helped with the installation of the new field that will benefit the Boys and Girls Clubs of Duluth. The Vikings tour has reached out to fans across the state and connected with fans who normally don't see the team up close in their home towns...Vikings All-Pro Steve Hutchinson and wife, Landyn, hosted early Thanksgiving and Holiday meals and provided gifts for patients and their families at University of Minnesota Children's Hospital, Fairview. The Hutchinsons have hosted events for the past 3 holiday seasons at the hospital and hosted a fundraising golf tournament in June 2009...A contingent of Vikings, including Chris Kluwe, Garrett Mills, Charles Gordon, John Sullivan and Albert Young held an American Heart Association "What Moves U" fitness and life camp at Catholic Charities' St. Joseph's Home for Children in 2008.

CLOCKWISE: Ryan Longwell and Chris Kluwe teamed up with the Radio City Rockettes and Vikings cheerleaders to host an exercise-themed assembly at Hilltop Primary School through the NFL Play 60 initiative. Play 60 is the NFL movement aimed at getting children to be active for at least 60 minutes a day ... Husain Abdullah and Chad Greenway, along with their families, took part in the 2009 Susan G. Komen Race for the Cure as part of the Team Vikings contingent in the annual event at the Mall of America in Bloomington...Jim and Christa Kleinsasser co-chaired the 2009 Make-A-Wish "Wish Ball", a cause that has been special to the couple for Kleinsasser's entire Vikings career. Kleinsasser was joined by teammates and Vikings alumni, including John Randle and Chris Liwienski for the fundraiser...Sidney Rice was joined by teammates Benny Sapp, John Sullivan, Kenny Onatolu, Roderick Rogers and Fred Evans for an offseason visit to Gillette Children's Specialty Healthcare through the Children's Miracle Network.