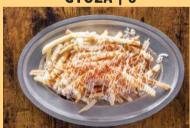

Choice of 1. Regular, 2. Truffle oil, 3. Half n Half

**UMAMI CHICKEN WINGS** 3PC 10 | 5PC 16

NOJO SALAD | 10 YAKITORI | 6 **SPICY KARAAGE | 10** AJI FRY | 6

**FRIED SHISHITO | 8** 

YUZU MISO CUCUMBER | 8

GYOZA | 8

**VEGGIE GYOZA | 8** 

**NOJO FRIES | 8** 

**UMAMI CHICKEN WINGS** 

NOJO SALAD | 10

**YAKITORI | 6** 

**SPICY KARAAGE | 10** 

AJI FRY | 6