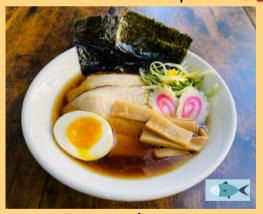

**A. SOY SAUCE | 23.00** 

B. Shio (salt) | 19.00

C. TAN-TAN SPICY MISO | 20.00

D. DRY SPICY GROUND CHICKEN TOSSED NOODLE | 19.00

### NOJO RAMEN

**WE CHARGE 4% SF MANDATE.** 

Response to San Francisco employer mandates, 4% surcharge has been added to all food and beverage sales.

E. Tomato | 20.00

F. TOKYO | 18.00 Soy Sauce OR Shio

VEGGIE MISO RAMEN | 19.00 (REQUEST NO BUTTER FOR VEGAN OPTION)