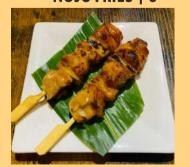

Choice of 1. Regular, 2. Truffle oil, 3. Half n Half

**UMAMI CHICKEN WINGS** 3PC 10 | 5PC 16

NOJO SALAD | 10 YAKITORI | 6 **SPICY KARAAGE | 10** AJI FRY | 6

**FRIED SHISHITO | 8** 

YUZU MISO CUCUMBER | 8

GYOZA | 8

**VEGGIE GYOZA | 8** 

**NOJO FRIES | 8** 

**UMAMI CHICKEN WINGS** 

NOJO SALAD | 10

**YAKITORI | 6** 

**SPICY KARAAGE | 10** 

AJI FRY | 6