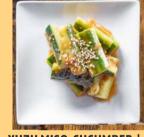

#### APPTIZER

**EDAMAME | 6** 

FRIED SHISHITO | 8

YUZU MISO CUCUMBER | 8

**GYOZA (5PC) | 8** 

**VEGGIE GYOZA (5PC) | 8** 

FRIED CALAMARI | 9

**NOJO FRIES | 8** 

Choice of 1. Regular, 2. Truffle oil, 3. Half n Half

**UMAMI CHICKEN WINGS** 3PC 10 | 5PC 16

NOJO SALAD | 10 YAKITORI | 6 **SPICY KARAAGE | 10** AJI FRY | 6

**FRIED SHISHITO | 8** 

YUZU MISO CUCUMBER | 8

GYOZA | 8