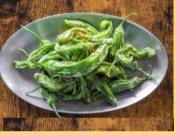

#### APPTIZER

**EDAMAME | 6** 

FRIED SHISHITO | 8

YUZU MISO CUCUMBER | 8

**GYOZA (5PC) | 8** 

**VEGGIE GYOZA (5PC) | 8** 

FRIED CALAMARI | 9

**NOJO FRIES | 8** 

Choice of 1. Regular, 2. Truffle oil, 3. Half n Half

**UMAMI CHICKEN WINGS** 3PC 10 | 5PC 16

NOJO SALAD | 10 YAKITORI | 6 **SPICY KARAAGE | 10** AJI FRY | 6

**FRIED SHISHITO | 8** 

YUZU MISO CUCUMBER | 8

GYOZA | 8