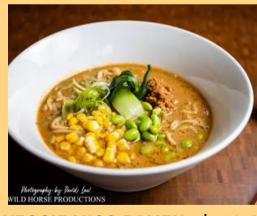

### NOJO RAMEN

**WE CHARGE 4% SF MANDATE.** 

Response to San Francisco employer mandates, 4% surcharge has been added to all food and beverage sales.

E. Tomato | 20.00

F. TOKYO | 18.00 Soy Sauce OR Shio

VEGGIE MISO RAMEN | 19.00 (REQUEST NO BUTTER FOR VEGAN OPTION)